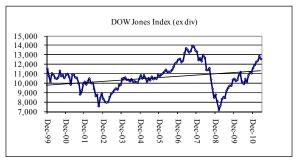

RON MAN (SA)   |
| OM Bal       | OLD MUTUAL BALANCED FUND (SA)       |
| OM N DF      | OLD MUTUAL DYNAMIC FLOOR FUND (SA)  |
| OM N Bal     | OLD MUTUAL NAMIBIAN MANAGED         |
| OM N Gr      | OM NAMIB GROWTH                     |
| Pru Bal      | PRUDENTIAL BALANCED FUND A (SA)     |
| Pru Infl     | PRUDENTIAL INFLATION PLUS FUND (SA) |
| Sanl Bal     | SANLAM BALANCED R (SA)              |
| Sanl Infl    | SANLAM INFLATION LINK (SA)          |
| Sanl Bal     | SANLAM MM BALANCED FOF A (SA)       |
| Sanl N Gr    | SANLAM NAMIB GROWTH                 |
| Stan Man     | STANLIB MANAGED FLEXIBLE (SA)       |













# Benchmark Retirement Fund

### **EARLYBIRD MAY 2011**

Monthly performance indicators for retirement fund investors also available at www.rfsol.com.na.













#### Important notice and disclaimer

Whilst we have taken all reasonable measures to ensure that the results reflected herein are correct, Benchmark Retirement Fund and Retirement Fund Solutions Namibia (Pty) Ltd do not accept any liability for the accuracy of the information and no decision should be taken on the basis of the information contained herein before having confirmed the detail with the relevant portfolio manager. The views expressed herein are those of the author and not necessarily those of Benchmark Retirement Fund or Retirement Fund Solutions.