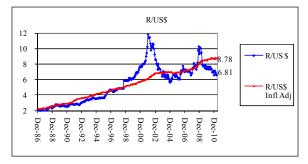

RNEURON MAN (SA)   |
| OM Bal       | OLD MUTUAL BALANCED FUND (SA)       |
| OM N DF      | OLD MUTUAL DYNAMIC FLOOR FUND (SA)  |
| OM N Bal     | OLD MUTUAL NAMIBIAN MANAGED         |
| OM N Gr      | OM NAMIB GROWTH                     |
| Pru Bal      | PRUDENTIAL BALANCED FUND A (SA)     |
| Pru Infl     | PRUDENTIAL INFLATION PLUS FUND (SA) |
| Sanl Bal     | SANLAM BALANCED R (SA)              |
| Sanl Infl    | SANLAM INFLATION LINK (SA)          |
| Sanl Bal     | SANLAM MM BALANCED FOF A (SA)       |
| Sanl N Gr    | SANLAM NAMIB GROWTH                 |
| Stan Man     | STANLIB MANAGED FLEXIBLE (SA)       |













# Benchmark Retirement Fund

### **EARLYBIRD MAY 2011**

Monthly performance indicators for retirement fund investors also available at www.rfsol.com.na.













#### Important notice and disclaimer

Whilst we have taken all reasonable measures to ensure that the results reflected herein are correct, Benchmark Retirement Fund and Retirement Fund Solutions Namibia (Pty) Ltd do not accept any liability for the accuracy of the information and no decision should be taken on the basis of the information contained herein before having confirmed the detail with the relevant portfolio manager. The views expressed herein are those of the author and not necessarily those of Benchmark Retirement Fund or Retirement Fund Solutions.