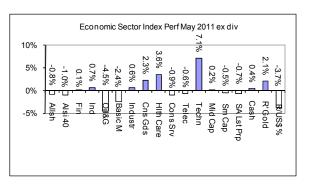

Comments and suggestions are welcome.

The information provided in the graphs below is obtained from the Sharenet website.

**Note:** Unit trust performances are derived at by simply dividing closing unit price by opening unit price. Because there are different methods for calculating unit prices, year-to-date performance in some cases excludes dividend distributions and in others include dividend distributions.

To that extent year to date returns are distorted in those cases where the unit price does not include dividends. Over shorter periods, dividend distributions can have a significant impact on year-to-date returns, more specifically in case of high income funds.