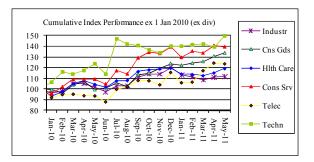

Comments and suggestions are welcome.

The information provided in the graphs below is obtained from the Sharenet website.

**Note:** Unit trust performances are derived at by simply dividing closing unit price by opening unit price. Because there are different methods for calculating unit prices, year-to-date performance in some cases excludes dividend distributions and in others include dividend distributions.

To that extent year to date returns are distorted in those cases where the unit price does not include dividends. Over shorter periods, dividend distributions can have a significant impact on year-to-date returns, more specifically in case of high income funds.