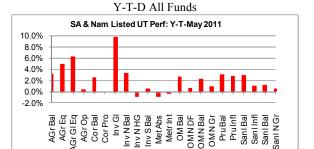

Comments and suggestions are welcome.

The information provided in the graphs below is obtained from the Sharenet website.

**Note:** Unit trust performances are derived at by simply dividing closing unit price by opening unit price. Because there are different methods for calculating unit prices, year-to-date performance in some cases excludes dividend distributions and in others include dividend distributions.

To that extent year to date returns are distorted in those cases where the unit price does not include dividends. Over shorter periods, dividend distributions can have a significant impact on year-to-date returns, more specifically in case of high income funds.

| Portf Abbrev | Portfolio Name                      |
|--------------|-------------------------------------|
| AGr Bal      | ALLAN GRAY BALANCED (SA)            |
| AGr Eq       | ALLAN GRAY EQUITY FUND (SA)         |
| AGr Gl Eq    | ALLAN GRAY GLOBAL EQUITY (SA)       |
| AGr Op       | ALLAN GRAY OPTIMAL FUND (SA)        |
| Cor Bal      | CORONATION BALANCED (SA)            |
| Cor Pro      | CORONATION DYNAMIC PROTECTOR (SA)   |
| Inv Gl       | INVESTEC GLOBAL MULTI MANAGER (SA)  |
| Inv N Bal    | INVESTEC MANAGED NAMIBIA            |
| Inv N HG     | INVESTEC NAMIBIA HIGH INCOME FUND   |
| Inv S Bal    | INVESTMENT SOLUTIONS MM BAL (SA)    |
| Met Abs      | METROPOLITAN ABSOLUTE PROVIDER (SA) |
| Metr Int     | METROPOLITAN INTERNEURON MAN (SA)   |
| OM Bal       | OLD MUTUAL BALANCED FUND (SA)       |
| OM N DF      | OLD MUTUAL DYNAMIC FLOOR FUND (SA)  |
| OM N Bal     | OLD MUTUAL NAMIBIAN MANAGED         |
| OM N Gr      | OM NAMIB GROWTH                     |
| Pru Bal      | PRUDENTIAL BALANCED FUND A (SA)     |
| Pru Infl     | PRUDENTIAL INFLATION PLUS FUND (SA) |
| Sanl Bal     | SANLAM BALANCED R (SA)              |
| Sanl Infl    | SANLAM INFLATION LINK (SA)          |
| Sanl Bal     | SANLAM MM BALANCED FOF A (SA)       |
| Sanl N Gr    | SANLAM NAMIB GROWTH                 |
| Stan Man     | STANLIB MANAGED FLEXIBLE (SA)       |