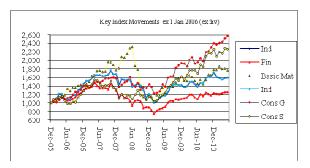

Comments and suggestions are welcome.

The information provided in the graphs below is obtained from the Sharenet website.

**Note:** Unit trust performances are derived at by simply dividing closing unit price by opening unit price. Because there are different methods for calculating unit prices, year-to-date performance in some cases excludes dividend distributions and in others include dividend distributions.

To that extent year to date returns are distorted in those cases where the unit price does not include dividends. Over shorter periods, dividend distributions can have a significant impact on year-to-date returns, more specifically in case of high income funds.