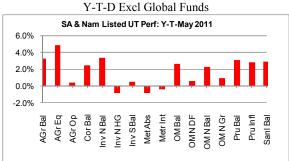

Comments and suggestions are welcome.

The information provided in the graphs below is obtained from the Sharenet website.

**Note:** Unit trust performances are derived at by simply dividing closing unit price by opening unit price. Because there are different methods for calculating unit prices, year-to-date performance in some cases excludes dividend distributions and in others include dividend distributions.

To that extent year to date returns are distorted in those cases where the unit price does not include dividends. Over shorter periods, dividend distributions can have a significant impact on year-to-date returns, more specifically in case of high income funds.

| Portf Abbrev | Portfolio Name                      |
|--------------|-------------------------------------|
| AGr Bal      | ALLAN GRAY BALANCED (SA)            |
| AGr Eq       | ALLAN GRAY EQUITY FUND (SA)         |
| AGr Gl Eq    | ALLAN GRAY GLOBAL EQUITY (SA)       |
| AGr Op       | ALLAN GRAY OPTIMAL FUND (SA)        |
| Cor Bal      | CORONATION BALANCED (SA)            |
| Cor Pro      | CORONATION DYNAMIC PROTECTOR (SA)   |
| Inv Gl       | INVESTEC GLOBAL MULTI MANAGER (SA)  |
| Inv N Bal    | INVESTEC MANAGED NAMIBIA            |
| Inv N HG     | INVESTEC NAMIBIA HIGH INCOME FUND   |
| Inv S Bal    | INVESTMENT SOLUTIONS MM BAL (SA)    |
| Met Abs      | METROPOLITAN ABSOLUTE PROVIDER (SA) |
| Metr Int     | METROPOLITAN INTERNEURON MAN (SA)   |
| OM Bal       | OLD MUTUAL BALANCED FUND (SA)       |
| OM N DF      | OLD MUTUAL DYNAMIC FLOOR FUND (SA)  |
| OM N Bal     | OLD MUTUAL NAMIBIAN MANAGED         |
| OM N Gr      | OM NAMIB GROWTH                     |
| Pru Bal      | PRUDENTIAL BALANCED FUND A (SA)     |
| Pru Infl     | PRUDENTIAL INFLATION PLUS FUND (SA) |
| Sanl Bal     | SANLAM BALANCED R (SA)              |
| Sanl Infl    | SANLAM INFLATION LINK (SA)          |
| Sanl Bal     | SANLAM MM BALANCED FOF A (SA)       |
| Sanl N Gr    | SANLAM NAMIB GROWTH                 |
| Stan Man     | STANLIB MANAGED FLEXIBLE (SA)       |