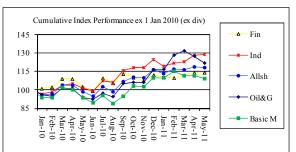

Comments and suggestions are welcome.

The information provided in the graphs below is obtained from the Sharenet website.

**Note:** Unit trust performances are derived at by simply dividing closing unit price by opening unit price. Because there are different methods for calculating unit prices, year-to-date performance in some cases excludes dividend distributions and in others include dividend distributions.

To that extent year to date returns are distorted in those cases where the unit price does not include dividends. Over shorter periods, dividend distributions can have a significant impact on year-to-date returns, more specifically in case of high income funds.