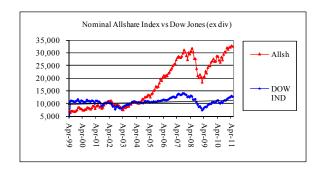

EURON MAN (SA)   |
| OM Bal       | OLD MUTUAL BALANCED FUND (SA)       |
| OM N DF      | OLD MUTUAL DYNAMIC FLOOR FUND (SA)  |
| OM N Bal     | OLD MUTUAL NAMIBIAN MANAGED         |
| OM N Gr      | OM NAMIB GROWTH                     |
| Pru Bal      | PRUDENTIAL BALANCED FUND A (SA)     |
| Pru Infl     | PRUDENTIAL INFLATION PLUS FUND (SA) |
| Sanl Bal     | SANLAM BALANCED R (SA)              |
| Sanl Infl    | SANLAM INFLATION LINK (SA)          |
| Sanl Bal     | SANLAM MM BALANCED FOF A (SA)       |
| Sanl N Gr    | SANLAM NAMIB GROWTH                 |
| Stan Man     | STANLIB MANAGED FLEXIBLE (SA)       |













# Benchmark Retirement Fund

### **EARLYBIRD MAY 2011**

Monthly performance indicators for retirement fund investors also available at www.rfsol.com.na.













#### Important notice and disclaimer

Whilst we have taken all reasonable measures to ensure that the results reflected herein are correct, Benchmark Retirement Fund and Retirement Fund Solutions Namibia (Pty) Ltd do not accept any liability for the accuracy of the information and no decision should be taken on the basis of the information contained herein before having confirmed the detail with the relevant portfolio manager. The views expressed herein are those of the author and not necessarily those of Benchmark Retirement Fund or Retirement Fund Solutions.