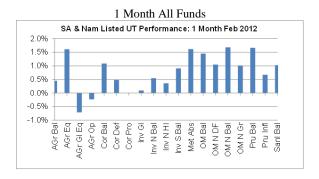

Comments and suggestions are welcome.

The information provided in the graphs below is obtained from the Sharenet website.

**Note:** Unit trust performances are derived at by simply dividing closing unit price by opening unit price. Because there are different methods for calculating unit prices, year-to-date performance in some cases excludes dividend distributions and in others include dividend distributions.

To that extent year to date returns are distorted in those cases where the unit price does not include dividends. Over shorter periods, dividend distributions can have a significant impact on year-to-date returns, more specifically in case of high income funds.

| Portf Abbrev | Portfolio Name                      |
|--------------|-------------------------------------|
| AGr Bal      | ALLAN GRAY BALANCED (SA)            |
| AGr Eq       | ALLAN GRAY EQUITY FUND (SA)         |
| AGr Gl Eq    | ALLAN GRAY GLOBAL EQUITY (SA)       |
| AGr Op       | ALLAN GRAY OPTIMAL FUND (SA)        |
| Cor Bal      | CORONATION BALANCED (SA)            |
| Cor Def      | CORONATION DEFENSIVE A              |
| Inv Gl       | INVESTEC GLOBAL MULTI MANAGER (SA)  |
| Inv N Bal    | INVESTEC MANAGED NAMIBIA            |
| Inv N Hi     | INVESTEC NAMIBIA HIGH INCOME FUND   |
| Inv S Bal    | INVESTMENT SOLUTIONS MM BAL (SA)    |
| Met Abs      | METROPOLITAN ABSOLUTE PROVIDER (SA) |
| Metr Int     | METROPOLITAN INTERNEURON MAN (SA)   |
| OM Bal       | OLD MUTUAL BALANCED FUND (SA)       |
| OM N DF      | OLD MUTUAL DYNAMIC FLOOR FUND (SA)  |
| OM N Bal     | OLD MUTUAL NAMIBIAN MANAGED         |
| OM N Gr      | OM NAMIB GROWTH                     |
| Pru Bal      | PRUDENTIAL BALANCED FUND A (SA)     |
| Pru Infl     | PRUDENTIAL INFLATION PLUS FUND (SA) |
| Sanl Bal     | SANLAM BALANCED R (SA)              |
|              |                                     |