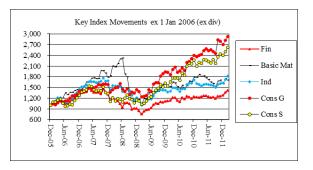

Comments and suggestions are welcome.

The information provided in the graphs below is obtained from the Sharenet website.

**Note:** Unit trust performances are derived at by simply dividing closing unit price by opening unit price. Because there are different methods for calculating unit prices, year-to-date performance in some cases excludes dividend distributions and in others include dividend distributions.

To that extent year to date returns are distorted in those cases where the unit price does not include dividends. Over shorter periods, dividend distributions can have a significant impact on year-to-date returns, more specifically in case of high income funds.