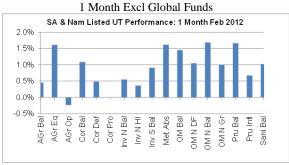

Comments and suggestions are welcome.

The information provided in the graphs below is obtained from the Sharenet website.

**Note:** Unit trust performances are derived at by simply dividing closing unit price by opening unit price. Because there are different methods for calculating unit prices, year-to-date performance in some cases excludes dividend distributions and in others include dividend distributions.

To that extent year to date returns are distorted in those cases where the unit price does not include dividends. Over shorter periods, dividend distributions can have a significant impact on year-to-date returns, more specifically in case of high income funds.

| Portf Abbrev | Portfolio Name                      |
|--------------|-------------------------------------|
| AGr Bal      | ALLAN GRAY BALANCED (SA)            |
| AGr Eq       | ALLAN GRAY EQUITY FUND (SA)         |
| AGr Gl Eq    | ALLAN GRAY GLOBAL EQUITY (SA)       |
| AGr Op       | ALLAN GRAY OPTIMAL FUND (SA)        |
| Cor Bal      | CORONATION BALANCED (SA)            |
| Cor Def      | CORONATION DEFENSIVE A              |
| Inv Gl       | INVESTEC GLOBAL MULTI MANAGER (SA)  |
| Inv N Bal    | INVESTEC MANAGED NAMIBIA            |
| Inv N Hi     | INVESTEC NAMIBIA HIGH INCOME FUND   |
| Inv S Bal    | INVESTMENT SOLUTIONS MM BAL (SA)    |
| Met Abs      | METROPOLITAN ABSOLUTE PROVIDER (SA) |
| Metr Int     | METROPOLITAN INTERNEURON MAN (SA)   |
| OM Bal       | OLD MUTUAL BALANCED FUND (SA)       |
| OM N DF      | OLD MUTUAL DYNAMIC FLOOR FUND (SA)  |
| OM N Bal     | OLD MUTUAL NAMIBIAN MANAGED         |
| OM N Gr      | OM NAMIB GROWTH                     |
| Pru Bal      | PRUDENTIAL BALANCED FUND A (SA)     |
| Pru Infl     | PRUDENTIAL INFLATION PLUS FUND (SA) |
| Sanl Bal     | SANLAM BALANCED R (SA)              |
|              |                                     |