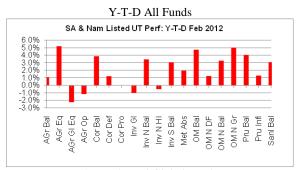

Comments and suggestions are welcome.

The information provided in the graphs below is obtained from the Sharenet website.

**Note:** Unit trust performances are derived at by simply dividing closing unit price by opening unit price. Because there are different methods for calculating unit prices, year-to-date performance in some cases excludes dividend distributions and in others include dividend distributions.

To that extent year to date returns are distorted in those cases where the unit price does not include dividends. Over shorter periods, dividend distributions can have a significant impact on year-to-date returns, more specifically in case of high income funds.

| Portf Abbrev | Portfolio Name                      |
|--------------|-------------------------------------|
| AGr Bal      | ALLAN GRAY BALANCED (SA)            |
| AGr Eq       | ALLAN GRAY EQUITY FUND (SA)         |
| AGr Gl Eq    | ALLAN GRAY GLOBAL EQUITY (SA)       |
| AGr Op       | ALLAN GRAY OPTIMAL FUND (SA)        |
| Cor Bal      | CORONATION BALANCED (SA)            |
| Cor Def      | CORONATION DEFENSIVE A              |
| Inv Gl       | INVESTEC GLOBAL MULTI MANAGER (SA)  |
| Inv N Bal    | INVESTEC MANAGED NAMIBIA            |
| Inv N Hi     | INVESTEC NAMIBIA HIGH INCOME FUND   |
| Inv S Bal    | INVESTMENT SOLUTIONS MM BAL (SA)    |
| Met Abs      | METROPOLITAN ABSOLUTE PROVIDER (SA) |
| Metr Int     | METROPOLITAN INTERNEURON MAN (SA)   |
| OM Bal       | OLD MUTUAL BALANCED FUND (SA)       |
| OM N DF      | OLD MUTUAL DYNAMIC FLOOR FUND (SA)  |
| OM N Bal     | OLD MUTUAL NAMIBIAN MANAGED         |
| OM N Gr      | OM NAMIB GROWTH                     |
| Pru Bal      | PRUDENTIAL BALANCED FUND A (SA)     |
| Pru Infl     | PRUDENTIAL INFLATION PLUS FUND (SA) |
| Sanl Bal     | SANLAM BALANCED R (SA)              |
|              |                                     |