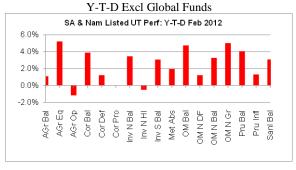

Comments and suggestions are welcome.

The information provided in the graphs below is obtained from the Sharenet website.

**Note:** Unit trust performances are derived at by simply dividing closing unit price by opening unit price. Because there are different methods for calculating unit prices, year-to-date performance in some cases excludes dividend distributions and in others include dividend distributions.

To that extent year to date returns are distorted in those cases where the unit price does not include dividends. Over shorter periods, dividend distributions can have a significant impact on year-to-date returns, more specifically in case of high income funds.

| Portf Abbrev | Portfolio Name                      |
|--------------|-------------------------------------|
| AGr Bal      | ALLAN GRAY BALANCED (SA)            |
| AGr Eq       | ALLAN GRAY EQUITY FUND (SA)         |
| AGr Gl Eq    | ALLAN GRAY GLOBAL EQUITY (SA)       |
| AGr Op       | ALLAN GRAY OPTIMAL FUND (SA)        |
| Cor Bal      | CORONATION BALANCED (SA)            |
| Cor Def      | CORONATION DEFENSIVE A              |
| Inv Gl       | INVESTEC GLOBAL MULTI MANAGER (SA)  |
| Inv N Bal    | INVESTEC MANAGED NAMIBIA            |
| Inv N Hi     | INVESTEC NAMIBIA HIGH INCOME FUND   |
| Inv S Bal    | INVESTMENT SOLUTIONS MM BAL (SA)    |
| Met Abs      | METROPOLITAN ABSOLUTE PROVIDER (SA) |
| Metr Int     | METROPOLITAN INTERNEURON MAN (SA)   |
| OM Bal       | OLD MUTUAL BALANCED FUND (SA)       |
| OM N DF      | OLD MUTUAL DYNAMIC FLOOR FUND (SA)  |
| OM N Bal     | OLD MUTUAL NAMIBIAN MANAGED         |
| OM N Gr      | OM NAMIB GROWTH                     |
| Pru Bal      | PRUDENTIAL BALANCED FUND A (SA)     |
| Pru Infl     | PRUDENTIAL INFLATION PLUS FUND (SA) |
| Sanl Bal     | SANLAM BALANCED R (SA)              |
|              |                                     |