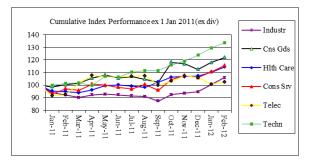

Comments and suggestions are welcome.

The information provided in the graphs below is obtained from the Sharenet website.

**Note:** Unit trust performances are derived at by simply dividing closing unit price by opening unit price. Because there are different methods for calculating unit prices, year-to-date performance in some cases excludes dividend distributions and in others include dividend distributions.

To that extent year to date returns are distorted in those cases where the unit price does not include dividends. Over shorter periods, dividend distributions can have a significant impact on year-to-date returns, more specifically in case of high income funds.