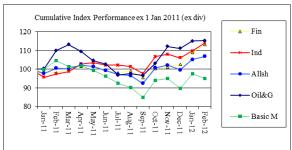

Comments and suggestions are welcome.

The information provided in the graphs below is obtained from the Sharenet website.

**Note:** Unit trust performances are derived at by simply dividing closing unit price by opening unit price. Because there are different methods for calculating unit prices, year-to-date performance in some cases excludes dividend distributions and in others include dividend distributions.

To that extent year to date returns are distorted in those cases where the unit price does not include dividends. Over shorter periods, dividend distributions can have a significant impact on year-to-date returns, more specifically in case of high income funds.