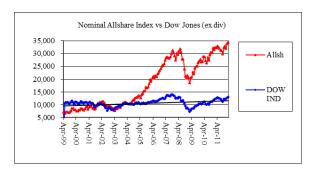

H INCOME FUND   |
| Inv S Bal    | INVESTMENT SOLUTIONS MM BAL (SA)    |
| Met Abs      | METROPOLITAN ABSOLUTE PROVIDER (SA) |
| Metr Int     | METROPOLITAN INTERNEURON MAN (SA)   |
| OM Bal       | OLD MUTUAL BALANCED FUND (SA)       |
| OM N DF      | OLD MUTUAL DYNAMIC FLOOR FUND (SA)  |
| OM N Bal     | OLD MUTUAL NAMIBIAN MANAGED         |
| OM N Gr      | OM NAMIB GROWTH                     |
| Pru Bal      | PRUDENTIAL BALANCED FUND A (SA)     |
| Pru Infl     | PRUDENTIAL INFLATION PLUS FUND (SA) |
| Sanl Bal     | SANLAM BALANCED R (SA)              |
|              |                                     |













# Benchmark Retirement Fund

### EARLYBIRD FEBRUARY 2012

Monthly performance indicators for retirement fund investors also available at www.rfsol.com.na.













#### Important notice and disclaimer

Whilst we have taken all reasonable measures to ensure that the results reflected herein are correct, Benchmark Retirement Fund and Retirement Fund Solutions Namibia (Pty) Ltd do not accept any liability for the accuracy of the information and no decision should be taken on the basis of the information contained herein before having confirmed the detail with the relevant portfolio manager. The views expressed herein are those of the author and not necessarily those of Benchmark Retirement Fund or Retirement Fund Solutions.