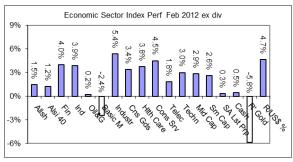

Comments and suggestions are welcome.

The information provided in the graphs below is obtained from the Sharenet website.

**Note:** Unit trust performances are derived at by simply dividing closing unit price by opening unit price. Because there are different methods for calculating unit prices, year-to-date performance in some cases excludes dividend distributions and in others include dividend distributions.

To that extent year to date returns are distorted in those cases where the unit price does not include dividends. Over shorter periods, dividend distributions can have a significant impact on year-to-date returns, more specifically in case of high income funds.