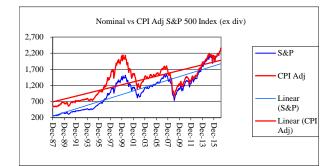

| OLD MUTUAL NAMIBIA GROWTH            |
| Pru Bal      | PRUDENTIAL BALANCED FUND A (SA)      |
| Pru Infl     | PRUDENTIAL INFLATION PLUS FUND (SA)  |
| San Act      | SANLAM ACTIVE                        |
| Sanl Bal     | SANLAM BALANCED R (SA)               |
| Sanl Infl    | SANLAM INFLATION LINK                |
| Sanl N Enh   | SANLAM NAMIB ENHANCED                |
| Sanl N GR    | SANLAM NAMIBIA GROWTH                |
| Stan Bal A   | STANLIB BALANCED FUND A              |
| Stan Man     | STANLIB MANAGED FLEXIBLE             |
| Stan N Man   | STANDARD BANK NAMIBIA MANAGED        |
|              |                                      |







## **EARLYBIRD FEBRUARY 2017**

Monthly performance indicators for retirement fund investors also available at www.rfsol.com.na.











## Important notice and disclaimer

Whilst we have taken all reasonable measures to ensure that the results reflected herein are correct, Benchmark Retirement Fund and Retirement Fund Solutions Namibia (Pty) Ltd do not accept any liability for the accuracy of the information and no decision should be taken on the basis of the information contained herein before having confirmed the detail with the relevant portfolio manager. The views expressed herein are those of the author and not necessarily those of Benchmark Retirement Fund or Retirement Fund Solutions.



Income Tax Ref. No.12/1/12/462 Registration No 25/7/7/489 **Page 2 of 2**