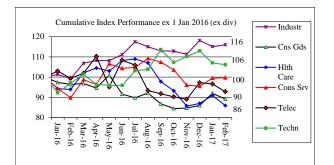

| OLD MUTUAL NAMIBIA GROWTH            |
| Pru Bal      | PRUDENTIAL BALANCED FUND A (SA)      |
| Pru Infl     | PRUDENTIAL INFLATION PLUS FUND (SA)  |
| San Act      | SANLAM ACTIVE                        |
| Sanl Bal     | SANLAM BALANCED R (SA)               |
| Sanl Infl    | SANLAM INFLATION LINK                |
| Sanl N Enh   | SANLAM NAMIB ENHANCED                |
| Sanl N GR    | SANLAM NAMIBIA GROWTH                |
| Stan Bal A   | STANLIB BALANCED FUND A              |
| Stan Man     | STANLIB MANAGED FLEXIBLE             |
| Stan N Man   | STANDARD BANK NAMIBIA MANAGED        |
|              |                                      |







## **EARLYBIRD FEBRUARY 2017**

Monthly performance indicators for retirement fund investors also available at www.rfsol.com.na.











## Important notice and disclaimer

Whilst we have taken all reasonable measures to ensure that the results reflected herein are correct, Benchmark Retirement Fund and Retirement Fund Solutions Namibia (Pty) Ltd do not accept any liability for the accuracy of the information and no decision should be taken on the basis of the information contained herein before having confirmed the detail with the relevant portfolio manager. The views expressed herein are those of the author and not necessarily those of Benchmark Retirement Fund or Retirement Fund Solutions.



Income Tax Ref. No.12/1/12/462 Registration No 25/7/7/489 **Page 2 of 2**