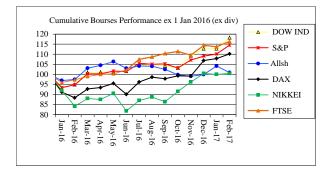

| OLD MUTUAL NAMIBIA GROWTH            |
| Pru Bal      | PRUDENTIAL BALANCED FUND A (SA)      |
| Pru Infl     | PRUDENTIAL INFLATION PLUS FUND (SA)  |
| San Act      | SANLAM ACTIVE                        |
| Sanl Bal     | SANLAM BALANCED R (SA)               |
| Sanl Infl    | SANLAM INFLATION LINK                |
| Sanl N Enh   | SANLAM NAMIB ENHANCED                |
| Sanl N GR    | SANLAM NAMIBIA GROWTH                |
| Stan Bal A   | STANLIB BALANCED FUND A              |
| Stan Man     | STANLIB MANAGED FLEXIBLE             |
| Stan N Man   | STANDARD BANK NAMIBIA MANAGED        |
|              |                                      |







## **EARLYBIRD FEBRUARY 2017**

Monthly performance indicators for retirement fund investors also available at www.rfsol.com.na.











## Important notice and disclaimer

Whilst we have taken all reasonable measures to ensure that the results reflected herein are correct, Benchmark Retirement Fund and Retirement Fund Solutions Namibia (Pty) Ltd do not accept any liability for the accuracy of the information and no decision should be taken on the basis of the information contained herein before having confirmed the detail with the relevant portfolio manager. The views expressed herein are those of the author and not necessarily those of Benchmark Retirement Fund or Retirement Fund Solutions.



Income Tax Ref. No.12/1/12/462 Registration No 25/7/7/489 **Page 2 of 2**