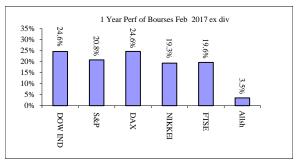

OLD MUTUAL NAMIBIA GROWTH            |
| Pru Bal      | PRUDENTIAL BALANCED FUND A (SA)      |
| Pru Infl     | PRUDENTIAL INFLATION PLUS FUND (SA)  |
| San Act      | SANLAM ACTIVE                        |
| Sanl Bal     | SANLAM BALANCED R (SA)               |
| Sanl Infl    | SANLAM INFLATION LINK                |
| Sanl N Enh   | SANLAM NAMIB ENHANCED                |
| Sanl N GR    | SANLAM NAMIBIA GROWTH                |
| Stan Bal A   | STANLIB BALANCED FUND A              |
| Stan Man     | STANLIB MANAGED FLEXIBLE             |
| Stan N Man   | STANDARD BANK NAMIBIA MANAGED        |
|              |                                      |







## **EARLYBIRD FEBRUARY 2017**

Monthly performance indicators for retirement fund investors also available at www.rfsol.com.na.











## Important notice and disclaimer

Whilst we have taken all reasonable measures to ensure that the results reflected herein are correct, Benchmark Retirement Fund and Retirement Fund Solutions Namibia (Pty) Ltd do not accept any liability for the accuracy of the information and no decision should be taken on the basis of the information contained herein before having confirmed the detail with the relevant portfolio manager. The views expressed herein are those of the author and not necessarily those of Benchmark Retirement Fund or Retirement Fund Solutions.



Income Tax Ref. No.12/1/12/462 Registration No 25/7/7/489 **Page 2 of 2**