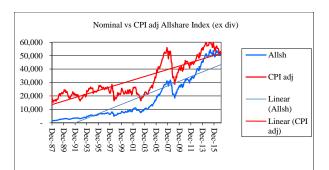

| OLD MUTUAL NAMIBIA GROWTH            |
| Pru Bal      | PRUDENTIAL BALANCED FUND A (SA)      |
| Pru Infl     | PRUDENTIAL INFLATION PLUS FUND (SA)  |
| San Act      | SANLAM ACTIVE                        |
| Sanl Bal     | SANLAM BALANCED R (SA)               |
| Sanl Infl    | SANLAM INFLATION LINK                |
| Sanl N Enh   | SANLAM NAMIB ENHANCED                |
| Sanl N GR    | SANLAM NAMIBIA GROWTH                |
| Stan Bal A   | STANLIB BALANCED FUND A              |
| Stan Man     | STANLIB MANAGED FLEXIBLE             |
| Stan N Man   | STANDARD BANK NAMIBIA MANAGED        |
|              |                                      |







## **EARLYBIRD FEBRUARY 2017**

Monthly performance indicators for retirement fund investors also available at www.rfsol.com.na.











## Important notice and disclaimer

Whilst we have taken all reasonable measures to ensure that the results reflected herein are correct, Benchmark Retirement Fund and Retirement Fund Solutions Namibia (Pty) Ltd do not accept any liability for the accuracy of the information and no decision should be taken on the basis of the information contained herein before having confirmed the detail with the relevant portfolio manager. The views expressed herein are those of the author and not necessarily those of Benchmark Retirement Fund or Retirement Fund Solutions.



Income Tax Ref. No.12/1/12/462 Registration No 25/7/7/489 **Page 2 of 2**