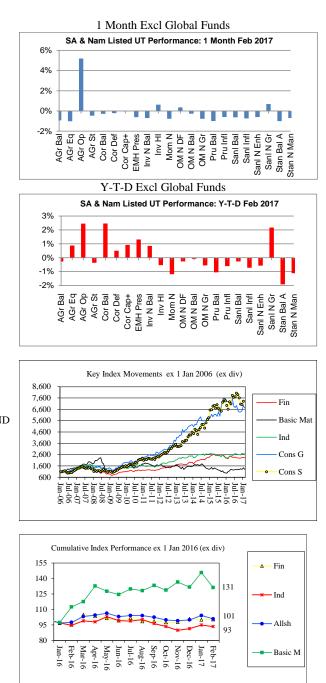

**Note:** Unit trust performances are derived at by simply dividing closing unit price by opening unit price. Because there are different methods for calculating unit prices performance in some cases excludes dividend distributions and in others include dividend distributions.

To that extent year to date returns are distorted in those cases where the unit price does not include dividends. Over shorter periods, dividend distributions can have a significant impact on year-to-date returns, more specifically in case of high income funds.

| Portf Abbrev | Portfolio Name                       |
|--------------|--------------------------------------|
| AGr Bal      | ALLAN GRAY BALANCED (SA)             |
| AGr Eq       | ALLAN GRAY EQUITY FUND (SA)          |
| AGr Op       | ALLAN GRAY OPTIMAL FUND (SA)         |
| AGr St       | ALLAN GRAY STABLE FUND (SA)          |
| Cor Bal      | CORONATION BALANCED (SA)             |
| Cor Def      | CORONATION DEFENSIVE A               |
| Cor Cap+     | CORONATION CAPITAL PLUS(SA)          |
| EMH Pres     | EMH PRESCIENT BALANCED ABSOLUTE FUNI |
| Inv N Bal    | INVESTEC MANAGED NAMIBIA             |
| Inv HI       | INVESTEC NAMIBIA HIGH INCOME         |
| Mom N        | MOMENTUM NAM MANAGED                 |
| OM N DF      | OLD MUTUAL DYNAMIC FLOOR FUND        |
| OM N Bal     | OLD MUTUAL NAMIBIA MANAGED           |
| OM N Gr      | OLD MUTUAL NAMIBIA GROWTH            |
| Pru Bal      | PRUDENTIAL BALANCED FUND A (SA)      |
| Pru Infl     | PRUDENTIAL INFLATION PLUS FUND (SA)  |
| San Act      | SANLAM ACTIVE                        |
| Sanl Bal     | SANLAM BALANCED R (SA)               |
| Sanl Infl    | SANLAM INFLATION LINK                |
| Sanl N Enh   | SANLAM NAMIB ENHANCED                |
| Sanl N GR    | SANLAM NAMIBIA GROWTH                |
| Stan Bal A   | STANLIB BALANCED FUND A              |
| Stan Man     | STANLIB MANAGED FLEXIBLE             |
| Stan N Man   | STANDARD BANK NAMIBIA MANAGED        |
|              |                                      |