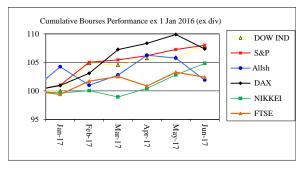

ORONATION DEFENSIVE A Cor Cap+ CORONATION CAPITAL PLUS(SA) EMH Pres EMH PRESCIENT BALANCED ABSOLUTE FUND INVESTEC MANAGED NAMIBIA Inv N Bal Inv HI INVESTEC NAMIBIA HIGH INCOME Mom N MOMENTUM NAM MANAGED OM N DF OLD MUTUAL DYNAMIC FLOOR FUND OM N Bal OLD MUTUAL NAMIBIA MANAGED OM N Gr OLD MUTUAL NAMIBIA GROWTH Pru Bal PRUDENTIAL BALANCED FUND A (SA) Pru Infl PRUDENTIAL INFLATION PLUS FUND (SA) San Act SANLAM ACTIVE Sanl Bal SANLAM BALANCED R (SA) Sanl Infl SANLAM INFLATION LINK SANLAM NAMIB ENHANCED Sanl N Enh Sanl N GR SANLAM NAMIBIA GROWTH Stan Bal A STANLIB BALANCED FUND A

STANLIB MANAGED FLEXIBLE

STANDARD BANK NAMIBIA MANAGED

Stan Man

Stan N Man









## **EARLYBIRD JUNE 2017**

Monthly performance indicators for retirement fund investors also available at www.rfsol.com.na.









## Important notice and disclaimer

Whilst we have taken all reasonable measures to ensure that the results reflected herein are correct, Benchmark Retirement Fund and Retirement Fund Solutions Namibia (Pty) Ltd do not accept any liability for the accuracy of the information and no decision should be taken on the basis of the information contained herein before having confirmed the detail with the relevant portfolio manager. The views expressed herein are those of the author and not necessarily those of Benchmark Retirement Fund or Retirement Fund Solutions.