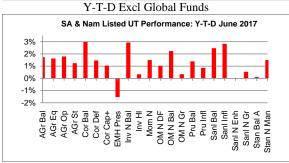

**Note:** Unit trust performances are derived at by simply dividing closing unit price by opening unit price. Because there are different methods for calculating unit prices performance in some cases excludes dividend distributions and in others include dividend distributions.

To that extent year to date returns are distorted in those cases where the unit price does not include dividends. Over shorter periods, dividend distributions can have a significant impact on year-to-date returns, more specifically in case of high income funds.

## Portf Abbrev Portfolio Name AGr Bal ALLAN GRAY BALANCED (SA) ALLAN GRAY EQUITY FUND (SA) AGr Eq AGr Op ALLAN GRAY OPTIMAL FUND (SA) ALLAN GRAY STABLE FUND (SA) AGr St Cor Bal CORONATION BALANCED (SA) Cor Def CORONATION DEFENSIVE A Cor Cap+ CORONATION CAPITAL PLUS(SA) EMH Pres EMH PRESCIENT BALANCED ABSOLUTE FUND INVESTEC MANAGED NAMIBIA Inv N Bal Inv HI INVESTEC NAMIBIA HIGH INCOME Mom N MOMENTUM NAM MANAGED OM N DF OLD MUTUAL DYNAMIC FLOOR FUND OM N Bal OLD MUTUAL NAMIBIA MANAGED OM N Gr OLD MUTUAL NAMIBIA GROWTH Pru Bal PRUDENTIAL BALANCED FUND A (SA) Pru Infl PRUDENTIAL INFLATION PLUS FUND (SA) San Act SANLAM ACTIVE Sanl Bal SANLAM BALANCED R (SA) Sanl Infl SANLAM INFLATION LINK SANLAM NAMIB ENHANCED Sanl N Enh Sanl N GR SANLAM NAMIBIA GROWTH Stan Bal A STANLIB BALANCED FUND A