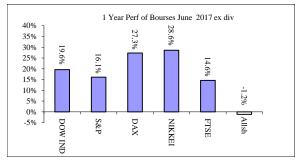

ONATION DEFENSIVE A Cor Cap+ CORONATION CAPITAL PLUS(SA) EMH Pres EMH PRESCIENT BALANCED ABSOLUTE FUND INVESTEC MANAGED NAMIBIA Inv N Bal Inv HI INVESTEC NAMIBIA HIGH INCOME Mom N MOMENTUM NAM MANAGED OM N DF OLD MUTUAL DYNAMIC FLOOR FUND OM N Bal OLD MUTUAL NAMIBIA MANAGED OM N Gr OLD MUTUAL NAMIBIA GROWTH Pru Bal PRUDENTIAL BALANCED FUND A (SA) Pru Infl PRUDENTIAL INFLATION PLUS FUND (SA) San Act SANLAM ACTIVE Sanl Bal SANLAM BALANCED R (SA) Sanl Infl SANLAM INFLATION LINK SANLAM NAMIB ENHANCED Sanl N Enh Sanl N GR SANLAM NAMIBIA GROWTH Stan Bal A STANLIB BALANCED FUND A

STANLIB MANAGED FLEXIBLE

STANDARD BANK NAMIBIA MANAGED

Stan Man

Stan N Man









## **EARLYBIRD JUNE 2017**

Monthly performance indicators for retirement fund investors also available at www.rfsol.com.na.









## Important notice and disclaimer

Whilst we have taken all reasonable measures to ensure that the results reflected herein are correct, Benchmark Retirement Fund and Retirement Fund Solutions Namibia (Pty) Ltd do not accept any liability for the accuracy of the information and no decision should be taken on the basis of the information contained herein before having confirmed the detail with the relevant portfolio manager. The views expressed herein are those of the author and not necessarily those of Benchmark Retirement Fund or Retirement Fund Solutions.