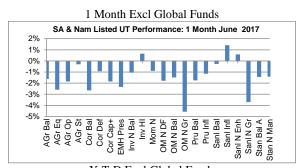

**Note:** Unit trust performances are derived at by simply dividing closing unit price by opening unit price. Because there are different methods for calculating unit prices performance in some cases excludes dividend distributions and in others include dividend distributions.

To that extent year to date returns are distorted in those cases where the unit price does not include dividends. Over shorter periods, dividend distributions can have a significant impact on year-to-date returns, more specifically in case of high income funds.

## Portf Abbrev Portfolio Name AGr Bal ALLAN GRAY BALANCED (SA) ALLAN GRAY EQUITY FUND (SA) AGr Eq AGr Op ALLAN GRAY OPTIMAL FUND (SA) ALLAN GRAY STABLE FUND (SA) AGr St Cor Bal CORONATION BALANCED (SA) Cor Def CORONATION DEFENSIVE A Cor Cap+ CORONATION CAPITAL PLUS(SA) EMH Pres EMH PRESCIENT BALANCED ABSOLUTE FUND INVESTEC MANAGED NAMIBIA Inv N Bal Inv HI INVESTEC NAMIBIA HIGH INCOME Mom N MOMENTUM NAM MANAGED OM N DF OLD MUTUAL DYNAMIC FLOOR FUND OM N Bal OLD MUTUAL NAMIBIA MANAGED OM N Gr OLD MUTUAL NAMIBIA GROWTH Pru Bal PRUDENTIAL BALANCED FUND A (SA) Pru Infl PRUDENTIAL INFLATION PLUS FUND (SA) San Act SANLAM ACTIVE Sanl Bal SANLAM BALANCED R (SA) Sanl Infl SANLAM INFLATION LINK SANLAM NAMIB ENHANCED Sanl N Enh Sanl N GR SANLAM NAMIBIA GROWTH Stan Bal A STANLIB BALANCED FUND A