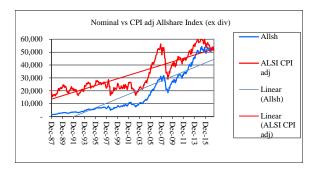

ef CORONATION DEFENSIVE A Cor Cap+ CORONATION CAPITAL PLUS(SA) EMH Pres EMH PRESCIENT BALANCED ABSOLUTE FUND INVESTEC MANAGED NAMIBIA Inv N Bal Inv HI INVESTEC NAMIBIA HIGH INCOME Mom N MOMENTUM NAM MANAGED OM N DF OLD MUTUAL DYNAMIC FLOOR FUND OM N Bal OLD MUTUAL NAMIBIA MANAGED OM N Gr OLD MUTUAL NAMIBIA GROWTH Pru Bal PRUDENTIAL BALANCED FUND A (SA) Pru Infl PRUDENTIAL INFLATION PLUS FUND (SA) San Act SANLAM ACTIVE Sanl Bal SANLAM BALANCED R (SA) Sanl Infl SANLAM INFLATION LINK SANLAM NAMIB ENHANCED Sanl N Enh Sanl N GR SANLAM NAMIBIA GROWTH Stan Bal A STANLIB BALANCED FUND A

STANLIB MANAGED FLEXIBLE

STANDARD BANK NAMIBIA MANAGED

Stan Man

Stan N Man









## **EARLYBIRD JUNE 2017**

Monthly performance indicators for retirement fund investors also available at www.rfsol.com.na.









## Important notice and disclaimer

Whilst we have taken all reasonable measures to ensure that the results reflected herein are correct, Benchmark Retirement Fund and Retirement Fund Solutions Namibia (Pty) Ltd do not accept any liability for the accuracy of the information and no decision should be taken on the basis of the information contained herein before having confirmed the detail with the relevant portfolio manager. The views expressed herein are those of the author and not necessarily those of Benchmark Retirement Fund or Retirement Fund Solutions.