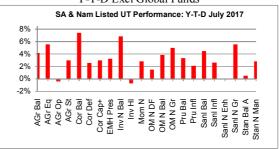

#### Y-T-D Excl Global Funds

Note: Unit trust performances are derived at by simply dividing closing unit price by opening unit price. Because there are different methods for calculating unit prices performance in some cases excludes dividend distributions and in others include dividend distributions.

To that extent year to date returns are distorted in those cases where the unit price does not include dividends. Over shorter periods, dividend distributions can have a significant impact on year-to-date returns, more specifically in case of high income funds.