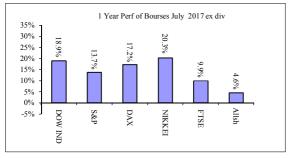

Comments and suggestions are welcome.

The information provided in the graphs below is obtained from the Sharenet website. Note that information in respect of certain Namibian unit trusts is currently not updated by Sharenet

Note: Unit trust performances are derived at by simply dividing closing unit price by opening unit price. Because there are different methods for calculating unit prices performance in some cases excludes dividend distributions and in others include dividend distributions.

To that extent year to date returns are distorted in those cases where the unit price does not include dividends. Over shorter periods, dividend distributions can have a significant impact on year-to-date returns, more specifically in case of high income funds.