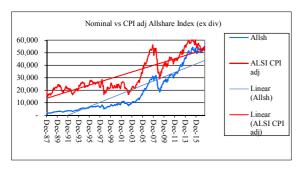

UTE FUND EMH Pres Inv N Bal INVESTEC MANAGED NAMIBIA Inv HI INVESTEC NAMIBIA HIGH INCOME Mom N MOMENTUM NAM MANAGED OM N DF OLD MUTUAL DYNAMIC FLOOR FUND OM N Bal OLD MUTUAL NAMIBIA MANAGED OM N Gr OLD MUTUAL NAMIBIA GROWTH PRUDENTIAL BALANCED FUND A (SA) Pru Bal Pru Infl PRUDENTIAL INFLATION PLUS FUND (SA) San Act SANLAM ACTIVE Sanl Bal SANLAM BALANCED R (SA)

Sanl Infl SANLAM INFLATION LINK Sanl N Enh SANLAM NAMIB ENHANCED Sanl N GR SANLAM NAMIBIA GROWTH Stan Bal A STANLIB BALANCED FUND A Stan Man STANLIB MANAGED FLEXIBLE

Stan N Man STANDARD BANK NAMIBIA MANAGED

## 1 Month Excl Global Funds



#### Y-T-D Excl Global Funds











# Benchmark Retirement Fund

### **EARLYBIRD JULY 2017**

Monthly performance indicators for retirement fund investors also available at www.rfsol.com.na









#### Important notice and disclaimer

Whilst we have taken all reasonable measures to ensure that the results reflected herein are correct, Benchmark Retirement Fund and Retirement Fund Solutions Namibia (Pty) Ltd do not accept any liability for the accuracy of the information and no decision should be taken on the basis of the information contained herein before having confirmed the detail with the relevant portfolio manager. The views expressed herein are those of the author and not necessarily those of Benchmark Retirement Fund or Retirement Fund Solutions.