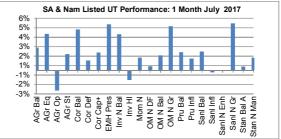

## 1 Month Excl Global Funds

Note: Unit trust performances are derived at by simply dividing closing unit price by opening unit price. Because there are different methods for calculating unit prices performance in some cases excludes dividend distributions and in others include dividend distributions.

To that extent year to date returns are distorted in those cases where the unit price does not include dividends. Over shorter periods, dividend distributions can have a significant impact on year-to-date returns, more specifically in case of high income funds.