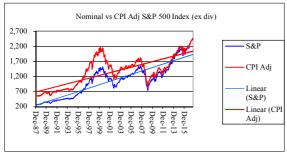

E FUND EMH Pres Inv N Bal INVESTEC MANAGED NAMIBIA Inv HI INVESTEC NAMIBIA HIGH INCOME Mom N MOMENTUM NAM MANAGED OM N DF OLD MUTUAL DYNAMIC FLOOR FUND OM N Bal OLD MUTUAL NAMIBIA MANAGED OM N Gr OLD MUTUAL NAMIBIA GROWTH PRUDENTIAL BALANCED FUND A (SA) Pru Bal Pru Infl PRUDENTIAL INFLATION PLUS FUND (SA) San Act SANLAM ACTIVE Sanl Bal SANLAM BALANCED R (SA)

Sanl Infl SANLAM INFLATION LINK Sanl N Enh SANLAM NAMIB ENHANCED Sanl N GR SANLAM NAMIBIA GROWTH Stan Bal A STANLIB BALANCED FUND A Stan Man STANLIB MANAGED FLEXIBLE

Stan N Man STANDARD BANK NAMIBIA MANAGED

## 1 Month Excl Global Funds



#### Y-T-D Excl Global Funds











# Benchmark Retirement Fund

### **EARLYBIRD JULY 2017**

Monthly performance indicators for retirement fund investors also available at www.rfsol.com.na









#### Important notice and disclaimer

Whilst we have taken all reasonable measures to ensure that the results reflected herein are correct, Benchmark Retirement Fund and Retirement Fund Solutions Namibia (Pty) Ltd do not accept any liability for the accuracy of the information and no decision should be taken on the basis of the information contained herein before having confirmed the detail with the relevant portfolio manager. The views expressed herein are those of the author and not necessarily those of Benchmark Retirement Fund or Retirement Fund Solutions.