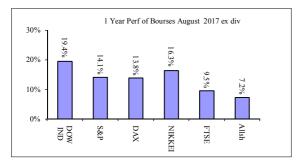

Comments and suggestions are welcome.

Portf Abbrev

Pru Infl

The information provided in the graphs below is obtained from the Sharenet website. Note that information in respect of certain Namibian unit trusts is currently not updated by Sharenet

Note: Unit trust performances are derived at by simply dividing closing unit price by opening unit price. Because there are different methods for calculating unit prices performance in some cases excludes dividend distributions and in others include dividend distributions.

To that extent year to date returns are distorted in those cases where the unit price does not include dividends. Over shorter periods, dividend distributions can have a significant impact on year-to-date returns, more specifically in case of high income funds.