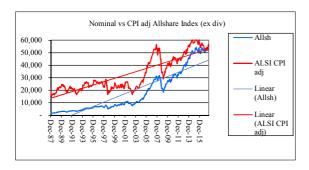

### EARLYBIRD AUGUST 2017

Monthly performance indicators for retirement fund investors also available at www.rfsol.com.na

This short newsletter is intended to give investors early indicators of performances of retirement fund portfolios.