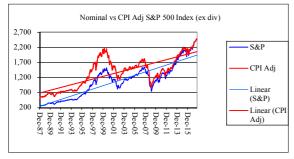

### EARLYBIRD AUGUST 2017

Monthly performance indicators for retirement fund investors also available at www.rfsol.com.na

This short newsletter is intended to give investors early indicators of performances of retirement fund portfolios.