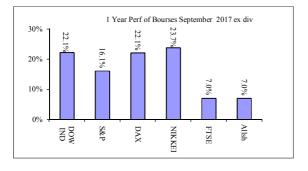

Pres Inv N Bal INVESTEC MANAGED NAMIBIA Inv HI INVESTEC NAMIBIA HIGH INCOME Mom N MOMENTUM NAM MANAGED OM N DF OLD MUTUAL DYNAMIC FLOOR FUND OM N Bal OLD MUTUAL NAMIBIA MANAGED OM N Gr OLD MUTUAL NAMIBIA GROWTH PRUDENTIAL BALANCED FUND A (SA) Pru Bal Pru Infl PRUDENTIAL INFLATION PLUS FUND (SA) San Act SANLAM ACTIVE Sanl Bal SANLAM BALANCED R (SA) Sanl Infl SANLAM INFLATION LINK Sanl N Enh SANLAM NAMIB ENHANCED

SANLAM NAMIBIA GROWTH

STANLIB BALANCED FUND A

STANLIB MANAGED FLEXIBLE

STANDARD BANK NAMIBIA MANAGED

Sanl N GR

Stan Bal A

Stan Man

Stan N Man

#### 1 Month Excl Global Funds



## Y-T-D Excl Global Funds









# Benchmark Retirement Fund

# **EARLYBIRD SEPTEMBER 2017**

Monthly performance indicators for retirement fund investors also available at www.rfsol.com.na









#### Important notice and disclaimer

Whilst we have taken all reasonable measures to ensure that the results reflected herein are correct, Benchmark Retirement Fund and Retirement Fund Solutions Namibia (Pty) Ltd do not accept any liability for the accuracy of the information and no decision should be taken on the basis of the information contained herein before having confirmed the detail with the relevant portfolio manager. The views expressed herein are those of the author and not necessarily those of Benchmark Retirement Fund or Retirement Fund Solutions.