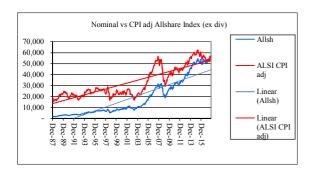

D EMH Pres Inv N Bal INVESTEC MANAGED NAMIBIA Inv HI INVESTEC NAMIBIA HIGH INCOME Mom N MOMENTUM NAM MANAGED OM N DF OLD MUTUAL DYNAMIC FLOOR FUND OM N Bal OLD MUTUAL NAMIBIA MANAGED OM N Gr OLD MUTUAL NAMIBIA GROWTH PRUDENTIAL BALANCED FUND A (SA) Pru Bal Pru Infl PRUDENTIAL INFLATION PLUS FUND (SA) San Act SANLAM ACTIVE Sanl Bal SANLAM BALANCED R (SA) Sanl Infl SANLAM INFLATION LINK Sanl N Enh SANLAM NAMIB ENHANCED

SANLAM NAMIBIA GROWTH

STANLIB BALANCED FUND A

STANLIB MANAGED FLEXIBLE

STANDARD BANK NAMIBIA MANAGED

Sanl N GR

Stan Bal A

Stan Man

Stan N Man

#### 1 Month Excl Global Funds



## Y-T-D Excl Global Funds









# Benchmark Retirement Fund

# **EARLYBIRD SEPTEMBER 2017**

Monthly performance indicators for retirement fund investors also available at www.rfsol.com.na









#### Important notice and disclaimer

Whilst we have taken all reasonable measures to ensure that the results reflected herein are correct, Benchmark Retirement Fund and Retirement Fund Solutions Namibia (Pty) Ltd do not accept any liability for the accuracy of the information and no decision should be taken on the basis of the information contained herein before having confirmed the detail with the relevant portfolio manager. The views expressed herein are those of the author and not necessarily those of Benchmark Retirement Fund or Retirement Fund Solutions.