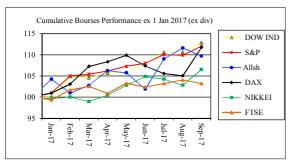

H Pres Inv N Bal INVESTEC MANAGED NAMIBIA Inv HI INVESTEC NAMIBIA HIGH INCOME Mom N MOMENTUM NAM MANAGED OM N DF OLD MUTUAL DYNAMIC FLOOR FUND OM N Bal OLD MUTUAL NAMIBIA MANAGED OM N Gr OLD MUTUAL NAMIBIA GROWTH PRUDENTIAL BALANCED FUND A (SA) Pru Bal Pru Infl PRUDENTIAL INFLATION PLUS FUND (SA) San Act SANLAM ACTIVE Sanl Bal SANLAM BALANCED R (SA) Sanl Infl SANLAM INFLATION LINK Sanl N Enh SANLAM NAMIB ENHANCED

SANLAM NAMIBIA GROWTH

STANLIB BALANCED FUND A

STANLIB MANAGED FLEXIBLE

STANDARD BANK NAMIBIA MANAGED

Sanl N GR

Stan Bal A

Stan Man

Stan N Man

#### 1 Month Excl Global Funds



## Y-T-D Excl Global Funds









# Benchmark Retirement Fund

# **EARLYBIRD SEPTEMBER 2017**

Monthly performance indicators for retirement fund investors also available at www.rfsol.com.na









#### Important notice and disclaimer

Whilst we have taken all reasonable measures to ensure that the results reflected herein are correct, Benchmark Retirement Fund and Retirement Fund Solutions Namibia (Pty) Ltd do not accept any liability for the accuracy of the information and no decision should be taken on the basis of the information contained herein before having confirmed the detail with the relevant portfolio manager. The views expressed herein are those of the author and not necessarily those of Benchmark Retirement Fund or Retirement Fund Solutions.