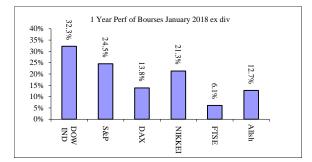

|
| Pru Infl    | PRUDENTIAL INFLATION PLUS FUND (SA)  |
| San Act     | SANLAM ACTIVE                        |
| Sanl Bal    | SANLAM BALANCED R (SA)               |
| Sanl Infl   | SANLAM INFLATION LINK                |
| Sanl N Enh  | SANLAM NAMIB ENHANCED                |
| Sanl N GR   | SANLAM NAMIBIA GROWTH                |
| Stan Bal A  | STANLIB BALANCED FUND A              |
| Stan Man    | STANLIB MANAGED FLEXIBLE             |
| Stan N Man  | STANDARD BANK NAMIBIA MANAGED        |
|             |                                      |







Income Tax Ref. No.12/1/12/462 Registration No 25/7/7/489 **Page 1 of 2**  Benchmark Retirement Fund

## **EARLYBIRD JANUARY 2018**

Monthly performance indicators for retirement fund investors also available at www.rfsol.com.na.









## Important notice and disclaimer

Whilst we have taken all reasonable measures to ensure that the results reflected herein are correct, Benchmark Retirement Fund and Retirement Fund Solutions Namibia (Pty) Ltd do not accept any liability for the accuracy of the information and no decision should be taken on the basis of the information contained herein before having confirmed the detail with the relevant portfolio manager. The views expressed herein are those of the author and not necessarily those of Benchmark Retirement Fund or Retirement Fund Solutions.



Income Tax Ref. No.12/1/12/462 Registration No 25/7/7/489 **Page 2 of 2**