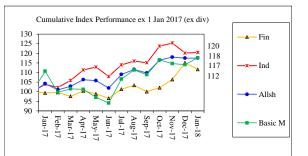

**Note:** Unit trust performances are derived at by simply dividing closing unit price by opening unit price. Because there are different methods for calculating unit prices performance in some cases excludes dividend distributions and in others include dividend distributions.

To that extent year to date returns are distorted in those cases where the unit price does not include dividends. Over shorter periods, dividend distributions can have a significant impact on year-to-date returns, more specifically in case of high income funds.

| Portf Abbre | ev Portfolio Name                    |
|-------------|--------------------------------------|
| AGr Bal     | ALLAN GRAY BALANCED (SA)             |
| AGr Eq      | ALLAN GRAY EQUITY FUND (SA)          |
| AGr Op      | ALLAN GRAY OPTIMAL FUND (SA)         |
| AGr St      | ALLAN GRAY STABLE FUND (SA)          |
| Cor Bal     | CORONATION BALANCED (SA)             |
| Cor Def     | CORONATION DEFENSIVE A               |
| Cor Cap+    | CORONATION CAPITAL PLUS(SA)          |
| EMH Pres    | EMH PRESCIENT BALANCED ABSOLUTE FUND |
| Inv N Bal   | INVESTEC MANAGED NAMIBIA             |
| Inv HI      | INVESTEC NAMIBIA HIGH INCOME         |
| Mom N       | MOMENTUM NAM MANAGED                 |
| OM N DF     | OLD MUTUAL DYNAMIC FLOOR FUND        |
| OM N Bal    | OLD MUTUAL NAMIBIA MANAGED           |
| OM N Gr     | OLD MUTUAL NAMIBIA GROWTH            |
| Pru Bal     | PRUDENTIAL BALANCED FUND A (SA)      |
| Pru Infl    | PRUDENTIAL INFLATION PLUS FUND (SA)  |
| San Act     | SANLAM ACTIVE                        |
| Sanl Bal    | SANLAM BALANCED R (SA)               |
| Sanl Infl   | SANLAM INFLATION LINK                |
| Sanl N Enh  | SANLAM NAMIB ENHANCED                |
| Sanl N GR   | SANLAM NAMIBIA GROWTH                |
| Stan Bal A  | STANLIB BALANCED FUND A              |
| Stan Man    | STANLIB MANAGED FLEXIBLE             |
| Stan N Man  | STANDARD BANK NAMIBIA MANAGED        |
|             |                                      |