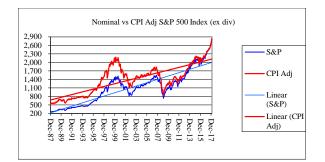

A)      |
| Pru Infl    | PRUDENTIAL INFLATION PLUS FUND (SA)  |
| San Act     | SANLAM ACTIVE                        |
| Sanl Bal    | SANLAM BALANCED R (SA)               |
| Sanl Infl   | SANLAM INFLATION LINK                |
| Sanl N Enh  | SANLAM NAMIB ENHANCED                |
| Sanl N GR   | SANLAM NAMIBIA GROWTH                |
| Stan Bal A  | STANLIB BALANCED FUND A              |
| Stan Man    | STANLIB MANAGED FLEXIBLE             |
| Stan N Man  | STANDARD BANK NAMIBIA MANAGED        |
|             |                                      |







Income Tax Ref. No.12/1/12/462 Registration No 25/7/7/489 **Page 1 of 2**  Benchmark Retirement Fund

## **EARLYBIRD JANUARY 2018**

Monthly performance indicators for retirement fund investors also available at www.rfsol.com.na.









## Important notice and disclaimer

Whilst we have taken all reasonable measures to ensure that the results reflected herein are correct, Benchmark Retirement Fund and Retirement Fund Solutions Namibia (Pty) Ltd do not accept any liability for the accuracy of the information and no decision should be taken on the basis of the information contained herein before having confirmed the detail with the relevant portfolio manager. The views expressed herein are those of the author and not necessarily those of Benchmark Retirement Fund or Retirement Fund Solutions.



Income Tax Ref. No.12/1/12/462 Registration No 25/7/7/489 **Page 2 of 2**