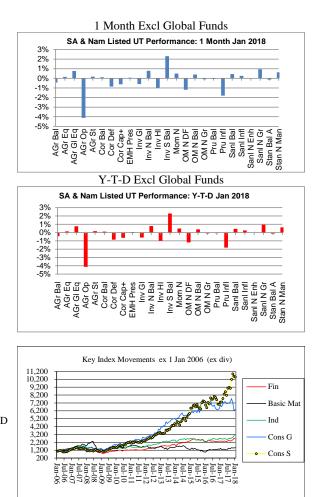

**Note:** Unit trust performances are derived at by simply dividing closing unit price by opening unit price. Because there are different methods for calculating unit prices performance in some cases excludes dividend distributions and in others include dividend distributions.

To that extent year to date returns are distorted in those cases where the unit price does not include dividends. Over shorter periods, dividend distributions can have a significant impact on year-to-date returns, more specifically in case of high income funds.

| Portf Abbre | ev Portfolio Name                    |
|-------------|--------------------------------------|
| AGr Bal     | ALLAN GRAY BALANCED (SA)             |
| AGr Eq      | ALLAN GRAY EQUITY FUND (SA)          |
| AGr Op      | ALLAN GRAY OPTIMAL FUND (SA)         |
| AGr St      | ALLAN GRAY STABLE FUND (SA)          |
| Cor Bal     | CORONATION BALANCED (SA)             |
| Cor Def     | CORONATION DEFENSIVE A               |
| Cor Cap+    | CORONATION CAPITAL PLUS(SA)          |
| EMH Pres    | EMH PRESCIENT BALANCED ABSOLUTE FUND |
| Inv N Bal   | INVESTEC MANAGED NAMIBIA             |
| Inv HI      | INVESTEC NAMIBIA HIGH INCOME         |
| Mom N       | MOMENTUM NAM MANAGED                 |
| OM N DF     | OLD MUTUAL DYNAMIC FLOOR FUND        |
| OM N Bal    | OLD MUTUAL NAMIBIA MANAGED           |
| OM N Gr     | OLD MUTUAL NAMIBIA GROWTH            |
| Pru Bal     | PRUDENTIAL BALANCED FUND A (SA)      |
| Pru Infl    | PRUDENTIAL INFLATION PLUS FUND (SA)  |
| San Act     | SANLAM ACTIVE                        |
| Sanl Bal    | SANLAM BALANCED R (SA)               |
| Sanl Infl   | SANLAM INFLATION LINK                |
| Sanl N Enh  | SANLAM NAMIB ENHANCED                |
| Sanl N GR   | SANLAM NAMIBIA GROWTH                |
| Stan Bal A  | STANLIB BALANCED FUND A              |
| Stan Man    | STANLIB MANAGED FLEXIBLE             |
| Stan N Man  | STANDARD BANK NAMIBIA MANAGED        |
|             |                                      |