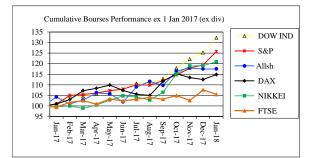

|
| Pru Infl    | PRUDENTIAL INFLATION PLUS FUND (SA)  |
| San Act     | SANLAM ACTIVE                        |
| Sanl Bal    | SANLAM BALANCED R (SA)               |
| Sanl Infl   | SANLAM INFLATION LINK                |
| Sanl N Enh  | SANLAM NAMIB ENHANCED                |
| Sanl N GR   | SANLAM NAMIBIA GROWTH                |
| Stan Bal A  | STANLIB BALANCED FUND A              |
| Stan Man    | STANLIB MANAGED FLEXIBLE             |
| Stan N Man  | STANDARD BANK NAMIBIA MANAGED        |
|             |                                      |







Income Tax Ref. No.12/1/12/462 Registration No 25/7/7/489 **Page 1 of 2**  Benchmark Retirement Fund

## **EARLYBIRD JANUARY 2018**

Monthly performance indicators for retirement fund investors also available at www.rfsol.com.na.









## Important notice and disclaimer

Whilst we have taken all reasonable measures to ensure that the results reflected herein are correct, Benchmark Retirement Fund and Retirement Fund Solutions Namibia (Pty) Ltd do not accept any liability for the accuracy of the information and no decision should be taken on the basis of the information contained herein before having confirmed the detail with the relevant portfolio manager. The views expressed herein are those of the author and not necessarily those of Benchmark Retirement Fund or Retirement Fund Solutions.



Income Tax Ref. No.12/1/12/462 Registration No 25/7/7/489 **Page 2 of 2**