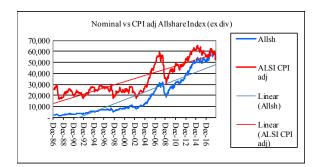

## **EARLYBIRD OCTOBER 2018**

Monthly performance indicators for retirement fund investors also available at www.rfsol.com.na.

This short newsletter is intended to give investors early indicators of performances of retirement fund portfolios.