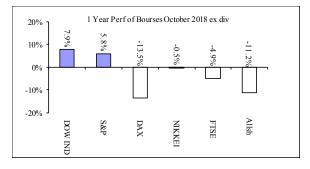

## **EARLYBIRD OCTOBER 2018**

Monthly performance indicators for retirement fund investors also available at www.rfsol.com.na.

This short newsletter is intended to give investors early indicators of performances of retirement fund portfolios.