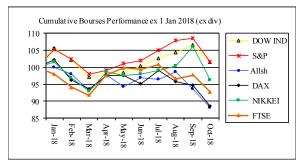

## **EARLYBIRD OCTOBER 2018**

Monthly performance indicators for retirement fund investors also available at www.rfsol.com.na.

This short newsletter is intended to give investors early indicators of performances of retirement fund portfolios.