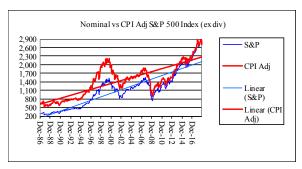

## **EARLYBIRD OCTOBER 2018**

Monthly performance indicators for retirement fund investors also available at www.rfsol.com.na.

This short newsletter is intended to give investors early indicators of performances of retirement fund portfolios.