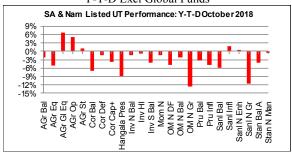

#### Y-T-D Excl Global Funds

**Note:** Unit trust performances are derived at by simply dividing closing unit price by opening unit price. Because there are different methods for calculating unit prices performance in some cases excludes dividend distributions and in others include dividend distributions.

To that extent year to date returns are distorted in those cases where the unit price does not include dividends. Over shorter periods, dividend distributions can have a significant impact on year-to-date returns, more specifically in case of high income funds.