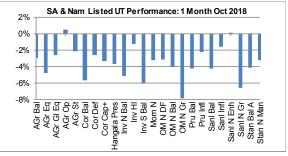

#### 1 Month Excl Global Funds

**Note:** Unit trust performances are derived at by simply dividing closing unit price by opening unit price. Because there are different methods for calculating unit prices performance in some cases excludes dividend distributions and in others include dividend distributions.

To that extent year to date returns are distorted in those cases where the unit price does not include dividends. Over shorter periods, dividend distributions can have a significant impact on year-to-date returns, more specifically in case of high income funds.