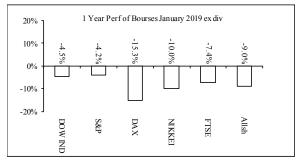

Comments and suggestions are welcome.

The information provided in the graphs below is obtained from the Sharenet website. Note that information in respect of certain Namibian unit trusts is currently not updated by Sharenet.

**Note:** Unit trust performances are derived at by simply dividing closing unit price by opening unit price. Because there are different methods for calculating unit prices performance in some cases excludes dividend distributions and in others include dividend distributions.

To that extent year to date returns are distorted in those cases where the unit price does not include dividends. Over shorter periods, dividend distributions can have a significant impact on year-to-date returns, more specifically in case of high income funds.