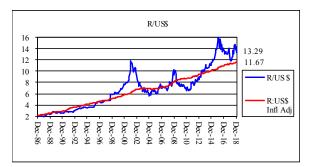

Comments and suggestions are welcome.

The information provided in the graphs below is obtained from the Sharenet website. Note that information in respect of certain Namibian unit trusts is currently not updated by Sharenet.