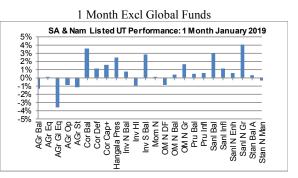

**Note:** Unit trust performances are derived at by simply dividing closing unit price by opening unit price. Because there are different methods for calculating unit prices performance in some cases excludes dividend distributions and in others include dividend distributions.

To that extent year to date returns are distorted in those cases where the unit price does not include dividends. Over shorter periods, dividend distributions can have a significant impact on year-to-date returns, more specifically in case of high income funds.

| Portf Abbrev | <u>Portfolio Name</u>               |
|--------------|-------------------------------------|
| AGr Bal      | ALLAN GRAY BALANCED (SA)            |
| AGr Eq       | ALLAN GRAY EQUITY FUND (SA)         |
| AGr Op       | ALLAN GRAY OPTIMAL FUND (SA)        |
| AGr St       | ALLAN GRAY STABLE FUND (SA)         |
| Cor Bal      | CORONATION BALANCED (SA)            |
| Cor Def      | CORONATION DEFENSIVE A              |
| Cor Cap+     | CORONATION CAPITAL PLUS(SA)         |
| Hangala Pres | HANGALA PRESCIENT ABSOLUTE BAL FUND |
| Inv N Bal    | INVESTEC MANAGED NAMIBIA            |
| Inv HI       | INVESTEC NAMIBIA HIGH INCOME        |
| Mom N        | MOMENTUM NAM MANAGED                |
| OM N DF      | OLD MUTUAL DYNAMIC FLOOR FUND       |
| OM N Bal     | OLD MUTUAL NAMIBIA MANAGED          |
| OM N Gr      | OLD MUTUAL NAMIBIA GROWTH           |
| Pru Bal      | PRUDENTIAL BALANCED FUND A (SA)     |
| Pru Infl     | PRUDENTIAL INFLATION PLUS FUND (SA) |
| San Act      | SANLAM ACTIVE                       |
| Sanl Bal     | SANLAM BALANCED R (SA)              |
| Sanl Infl    | SANLAM INFLATION LINK               |
| Sanl N Enh   | SANLAM NAMIB ENHANCED               |
| Sanl N GR    | SANLAM NAMIBIA GROWTH               |
| Stan Bal A   | STANLIB BALANCED FUND A             |
| Stan Man     | STANLIB MANAGED FLEXIBLE            |
| Stan N Man   | STANDARD BANK NAMIBIA MANAGED       |