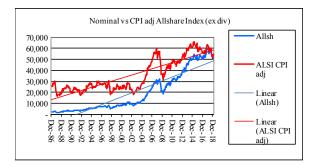

Comments and suggestions are welcome.

The information provided in the graphs below is obtained from the Sharenet website. Note that information in respect of certain Namibian unit trusts is currently not updated by Sharenet.

**Note:** Unit trust performances are derived at by simply dividing closing unit price by opening unit price. Because there are different methods for calculating unit prices performance in some cases excludes dividend distributions and in others include dividend distributions.

To that extent year to date returns are distorted in those cases where the unit price does not include dividends. Over shorter periods, dividend distributions can have a significant impact on year-to-date returns, more specifically in case of high income funds.