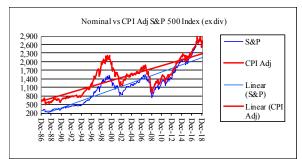

Comments and suggestions are welcome.

The information provided in the graphs below is obtained from the Sharenet website. Note that information in respect of certain Namibian unit trusts is currently not updated by Sharenet.

**Note:** Unit trust performances are derived at by simply dividing closing unit price by opening unit price. Because there are different methods for calculating unit prices performance in some cases excludes dividend distributions and in others include dividend distributions.

To that extent year to date returns are distorted in those cases where the unit price does not include dividends. Over shorter periods, dividend distributions can have a significant impact on year-to-date returns, more specifically in case of high income funds.