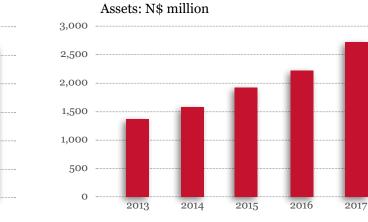

# **Financial Position**

|                           | 31.12.2017<br>N\$ million | 31.12.2016<br>N\$ million | 31.12.2015<br>N\$ million |
|---------------------------|---------------------------|---------------------------|---------------------------|
| Assets                    |                           |                           |                           |
| Investments               | 2,665                     | 2,052                     | 1,888                     |
| Current assets            | 79                        | 103                       | 75                        |
|                           | 2,744                     | 2,155                     | 1,963                     |
| Liabilities               |                           |                           |                           |
| Active members            | 2,078                     | 1,721                     | 1,632                     |
| Pensioners                | 517                       | 307                       | 240                       |
| Reserves                  | 86                        | 19                        | 21                        |
| Benefits payable          | 58                        | 103                       | 66                        |
| Other current liabilities | 5                         | 5                         | 4                         |
|                           | 2,744                     | 2,155                     | 1,963                     |