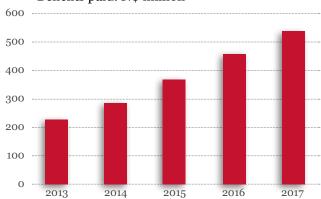

"We don't have to be smarter than the rest. We have to be more disciplined than the rest."

Warren Buffett

Pensions paid: N\$ million