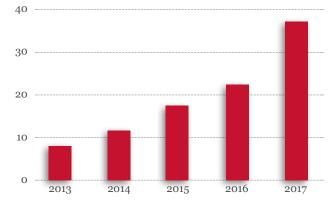

"We don't have to be smarter than the rest. We have to be more disciplined than the rest."

Warren Buffett

Pensions paid: N\$ million