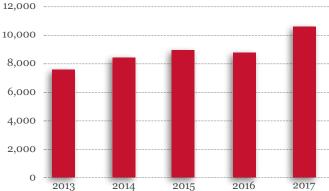

Number of members

| Contributions received              | 277   | 224  |
|-------------------------------------|-------|------|
| Net investment income               | 244   | 62   |
| Reinsurance proceeds                | 8     | 20   |
| Net transfers from / to other funds | 715   | 357  |
|                                     | 1,244 | 663  |
| Reinsurance premiums paid           | -30   | -26  |
| Benefits paid                       | -542  | -451 |
| Expenses                            | -38   | -32  |
|                                     | -610  | -509 |
| Net movement                        | 634   | 154  |