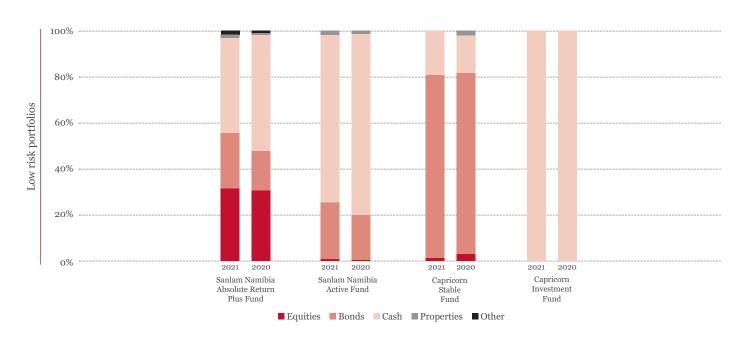

## Investment asset allocation as at 30 September 2021 as compared to 30 September 2020

#### Investment portfolio returns

The following investment portfolios (or combinations thereof) are available to members of the Fund:

|                                          |                | Investment performance as at 30 September 2021 (%) |              |              |              |
|------------------------------------------|----------------|----------------------------------------------------|--------------|--------------|--------------|
|                                          | Risk           | 1 yr                                               | 3 yrs        | 5 yrs        | 10 yrs       |
| Investment Portfolio                     | categorisation |                                                    | (annualised) | (annualised) | (annualised) |
| Allan Gray Namibia Balanced Fund         | Moderate       | 13.3                                               | 4.9          | 5.6          | 10.5         |
| Ninety One Managed Fund Namibia          | Moderate       | 13.0                                               | 7.3          | 7.8          | 11,2         |
| NAM Coronation Balanced Plus Fund        | Moderate       | 21.2                                               | 9.6          | 7.7          | 10.7         |
| Old Mutual Namibia Profile Pinnacle Fund | Moderate       | 19.5                                               | 8.2          | 8.4          | 11.1         |
| Prudential Namibian Balanced Fund        | Moderate       | 17.6                                               | 7.1          | 7.7          | 10.9         |
| Standard Bank Namibia Managed Fund       | Moderate       | 9.6                                                | 7.9          | 7.8          | 10.7         |
| Benchmark Default Portfolio              | Moderate       | 11.8                                               | 5.8          | 6.1          | 10.2         |
| Prudential Namibian Inflation Plus Fund  | Moderate - Low | 12.6                                               | 6.5          | 6.6          | 9.8          |
| NAM Coronation Capital Plus Fund         | Moderate - Low | 15.1                                               | 8.9          | 6.9          | 8.6          |
| Sanlam Namibia Inflation Linked Fund     | Moderate - Low | 8.0                                                | 6.9          | 6.8          | 9.0          |
| NAM Coronation Balanced Defensive Fund   | Moderate - Low | 11.0                                               | 7.5          | 6.7          | 9.0          |
| Sanlam Absolute Return Plus Fund         | Low            | 4.6                                                | 5.3          | 5.2          |              |
| Capricorn Stable Fund                    | Low            | 7.0                                                | 7.8          | 7.6          |              |
| Sanlam Namibia Active Fund               | Low            | 6.4                                                | 6.5          | 7.1          | 7.3          |
| Capricorn Investment Fund                | Low            | 4.4                                                | 6.3          | 7.1          | 6.7          |