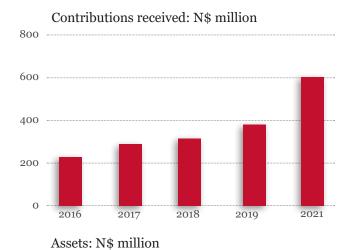

#### **Financial Position**

|                                                                                                                                                                                                                                                                                                                                                                                                                                                                                                                                                                                                                                                                                                                                                                                                                                                                                                                                                                                                                                                                                                                                                                                                                                                                                                                                                                                                                                                                                                                                                                                                                                                                                                                                                                                                                                                                                                                                                                                                                                                                                                                                | 30.06.2021<br>N\$ million | 31.12.2019<br>N\$ million                          | 31.12.2018<br>N\$ million                      |
|--------------------------------------------------------------------------------------------------------------------------------------------------------------------------------------------------------------------------------------------------------------------------------------------------------------------------------------------------------------------------------------------------------------------------------------------------------------------------------------------------------------------------------------------------------------------------------------------------------------------------------------------------------------------------------------------------------------------------------------------------------------------------------------------------------------------------------------------------------------------------------------------------------------------------------------------------------------------------------------------------------------------------------------------------------------------------------------------------------------------------------------------------------------------------------------------------------------------------------------------------------------------------------------------------------------------------------------------------------------------------------------------------------------------------------------------------------------------------------------------------------------------------------------------------------------------------------------------------------------------------------------------------------------------------------------------------------------------------------------------------------------------------------------------------------------------------------------------------------------------------------------------------------------------------------------------------------------------------------------------------------------------------------------------------------------------------------------------------------------------------------|---------------------------|----------------------------------------------------|------------------------------------------------|
| Assets                                                                                                                                                                                                                                                                                                                                                                                                                                                                                                                                                                                                                                                                                                                                                                                                                                                                                                                                                                                                                                                                                                                                                                                                                                                                                                                                                                                                                                                                                                                                                                                                                                                                                                                                                                                                                                                                                                                                                                                                                                                                                                                         |                           |                                                    |                                                |
| Investments                                                                                                                                                                                                                                                                                                                                                                                                                                                                                                                                                                                                                                                                                                                                                                                                                                                                                                                                                                                                                                                                                                                                                                                                                                                                                                                                                                                                                                                                                                                                                                                                                                                                                                                                                                                                                                                                                                                                                                                                                                                                                                                    | 4,503                     | 3,482                                              | 2,814                                          |
| Current assets                                                                                                                                                                                                                                                                                                                                                                                                                                                                                                                                                                                                                                                                                                                                                                                                                                                                                                                                                                                                                                                                                                                                                                                                                                                                                                                                                                                                                                                                                                                                                                                                                                                                                                                                                                                                                                                                                                                                                                                                                                                                                                                 | 596                       | 208                                                | 106                                            |
|                                                                                                                                                                                                                                                                                                                                                                                                                                                                                                                                                                                                                                                                                                                                                                                                                                                                                                                                                                                                                                                                                                                                                                                                                                                                                                                                                                                                                                                                                                                                                                                                                                                                                                                                                                                                                                                                                                                                                                                                                                                                                                                                | 5,099                     | 3,690                                              | 2,920                                          |
| Liabilities                                                                                                                                                                                                                                                                                                                                                                                                                                                                                                                                                                                                                                                                                                                                                                                                                                                                                                                                                                                                                                                                                                                                                                                                                                                                                                                                                                                                                                                                                                                                                                                                                                                                                                                                                                                                                                                                                                                                                                                                                                                                                                                    |                           |                                                    |                                                |
| Active members                                                                                                                                                                                                                                                                                                                                                                                                                                                                                                                                                                                                                                                                                                                                                                                                                                                                                                                                                                                                                                                                                                                                                                                                                                                                                                                                                                                                                                                                                                                                                                                                                                                                                                                                                                                                                                                                                                                                                                                                                                                                                                                 | 3,926                     | 2,754                                              | 2,125                                          |
| Pensioners                                                                                                                                                                                                                                                                                                                                                                                                                                                                                                                                                                                                                                                                                                                                                                                                                                                                                                                                                                                                                                                                                                                                                                                                                                                                                                                                                                                                                                                                                                                                                                                                                                                                                                                                                                                                                                                                                                                                                                                                                                                                                                                     | 858                       | 776                                                | 633                                            |
| Reserves                                                                                                                                                                                                                                                                                                                                                                                                                                                                                                                                                                                                                                                                                                                                                                                                                                                                                                                                                                                                                                                                                                                                                                                                                                                                                                                                                                                                                                                                                                                                                                                                                                                                                                                                                                                                                                                                                                                                                                                                                                                                                                                       | 120                       | 89                                                 | 73                                             |
| Benefits payable                                                                                                                                                                                                                                                                                                                                                                                                                                                                                                                                                                                                                                                                                                                                                                                                                                                                                                                                                                                                                                                                                                                                                                                                                                                                                                                                                                                                                                                                                                                                                                                                                                                                                                                                                                                                                                                                                                                                                                                                                                                                                                               | 185                       | 62                                                 | 83                                             |
| Other current liabilities                                                                                                                                                                                                                                                                                                                                                                                                                                                                                                                                                                                                                                                                                                                                                                                                                                                                                                                                                                                                                                                                                                                                                                                                                                                                                                                                                                                                                                                                                                                                                                                                                                                                                                                                                                                                                                                                                                                                                                                                                                                                                                      | 10                        | 9                                                  | 6                                              |
|                                                                                                                                                                                                                                                                                                                                                                                                                                                                                                                                                                                                                                                                                                                                                                                                                                                                                                                                                                                                                                                                                                                                                                                                                                                                                                                                                                                                                                                                                                                                                                                                                                                                                                                                                                                                                                                                                                                                                                                                                                                                                                                                | 5,099                     | 3,690                                              | 2,920                                          |
|                                                                                                                                                                                                                                                                                                                                                                                                                                                                                                                                                                                                                                                                                                                                                                                                                                                                                                                                                                                                                                                                                                                                                                                                                                                                                                                                                                                                                                                                                                                                                                                                                                                                                                                                                                                                                                                                                                                                                                                                                                                                                                                                |                           |                                                    |                                                |
| Financial Result                                                                                                                                                                                                                                                                                                                                                                                                                                                                                                                                                                                                                                                                                                                                                                                                                                                                                                                                                                                                                                                                                                                                                                                                                                                                                                                                                                                                                                                                                                                                                                                                                                                                                                                                                                                                                                                                                                                                                                                                                                                                                                               |                           |                                                    |                                                |
| Financial Result                                                                                                                                                                                                                                                                                                                                                                                                                                                                                                                                                                                                                                                                                                                                                                                                                                                                                                                                                                                                                                                                                                                                                                                                                                                                                                                                                                                                                                                                                                                                                                                                                                                                                                                                                                                                                                                                                                                                                                                                                                                                                                               |                           | 30.06.2021<br>N\$ million                          | 31.12.2019<br>N\$ million                      |
| Financial Result                                                                                                                                                                                                                                                                                                                                                                                                                                                                                                                                                                                                                                                                                                                                                                                                                                                                                                                                                                                                                                                                                                                                                                                                                                                                                                                                                                                                                                                                                                                                                                                                                                                                                                                                                                                                                                                                                                                                                                                                                                                                                                               |                           | -                                                  |                                                |
| Contributions received                                                                                                                                                                                                                                                                                                                                                                                                                                                                                                                                                                                                                                                                                                                                                                                                                                                                                                                                                                                                                                                                                                                                                                                                                                                                                                                                                                                                                                                                                                                                                                                                                                                                                                                                                                                                                                                                                                                                                                                                                                                                                                         |                           | -                                                  |                                                |
|                                                                                                                                                                                                                                                                                                                                                                                                                                                                                                                                                                                                                                                                                                                                                                                                                                                                                                                                                                                                                                                                                                                                                                                                                                                                                                                                                                                                                                                                                                                                                                                                                                                                                                                                                                                                                                                                                                                                                                                                                                                                                                                                |                           | N\$ million                                        | N\$ million                                    |
| Contributions received                                                                                                                                                                                                                                                                                                                                                                                                                                                                                                                                                                                                                                                                                                                                                                                                                                                                                                                                                                                                                                                                                                                                                                                                                                                                                                                                                                                                                                                                                                                                                                                                                                                                                                                                                                                                                                                                                                                                                                                                                                                                                                         |                           | N\$ million                                        | N\$ million                                    |
| Contributions received  Net investment income                                                                                                                                                                                                                                                                                                                                                                                                                                                                                                                                                                                                                                                                                                                                                                                                                                                                                                                                                                                                                                                                                                                                                                                                                                                                                                                                                                                                                                                                                                                                                                                                                                                                                                                                                                                                                                                                                                                                                                                                                                                                                  | iunds                     | N\$ million<br>606<br>394                          | N\$ million<br>365<br>251                      |
| Contributions received  Net investment income  Reinsurance proceeds                                                                                                                                                                                                                                                                                                                                                                                                                                                                                                                                                                                                                                                                                                                                                                                                                                                                                                                                                                                                                                                                                                                                                                                                                                                                                                                                                                                                                                                                                                                                                                                                                                                                                                                                                                                                                                                                                                                                                                                                                                                            | iunds                     | N\$ million 606 394 80                             | N\$ million<br>365<br>251                      |
| Contributions received  Net investment income  Reinsurance proceeds                                                                                                                                                                                                                                                                                                                                                                                                                                                                                                                                                                                                                                                                                                                                                                                                                                                                                                                                                                                                                                                                                                                                                                                                                                                                                                                                                                                                                                                                                                                                                                                                                                                                                                                                                                                                                                                                                                                                                                                                                                                            |                           | N\$ million  606  394  80  1,280                   | N\$ million  365 251 15 772                    |
| Contributions received  Net investment income  Reinsurance proceeds  Net transfer from/to other from |                           | N\$ million  606  394  80  1,280  2,360            | N\$ million  365 251 15 772 1,403              |
| Contributions received  Net investment income  Reinsurance proceeds  Net transfer from/to other for the second sec |                           | N\$ million  606  394  80  1,280  2,360  -68       | N\$ million  365 251 15 772 1,403 -40          |
| Contributions received Net investment income Reinsurance proceeds Net transfer from/to other for the contribution of the contr |                           | N\$ million  606  394  80  1,280  2,360  -68  -942 | N\$ million  365 251 15 772 1,403 -40 -538     |
| Contributions received Net investment income Reinsurance proceeds Net transfer from/to other for the second |                           | N\$ million  606  394  80  1,280  2,360  -68  -942 | N\$ million  365 251 15 772 1,403 -40 -538 -43 |