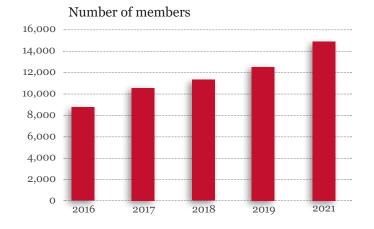

"Every successful organization has to make the transition from a world defined primarily by repetition to one primarily defined by change."

Bill Drayton

| Members                | Active | Pensioner | Total  |
|------------------------|--------|-----------|--------|
| Membership: 31.12.2019 | 11,498 | 1,117     | 12,615 |
| Additions              | 1,872  | 32        | 1,904  |
| Transfers in           | 2,567  | 328       | 2,895  |
| Transfers out          | -28    | -         | -28    |
| Disabilities           | -1     | -         | -1     |
| Withdrawals            | -1,739 | -11       | -1,750 |
| Retrenchments          | -485   | -         | -485   |
| Retirements            | -206   | -3        | -209   |
| Deaths                 | -60    | -28       | -88    |
| Membership: 30.06.2021 | 13,418 | 1,435     | 14,853 |