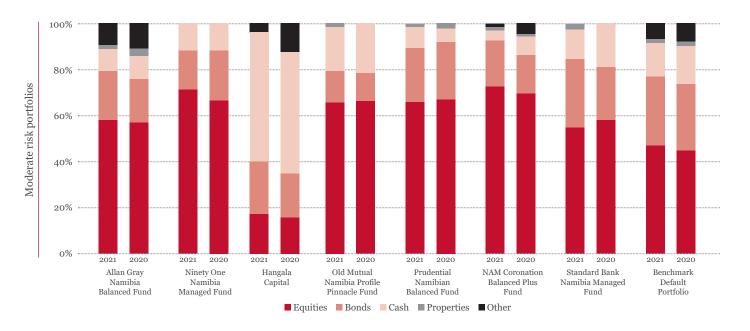

## Investment asset allocation as at 30 September 2021 as compared to 30 September 2020

#### Investment portfolio returns

The following investment portfolios (or combinations thereof) are available to members of the Fund:

|                                          |                | Investment performance as at 30 September 2021 (%) |              |              |              |
|------------------------------------------|----------------|----------------------------------------------------|--------------|--------------|--------------|
|                                          | Risk           | 1 yr                                               | 3 yrs        | 5 yrs        | 10 yrs       |
| Investment Portfolio                     | categorisation |                                                    | (annualised) | (annualised) | (annualised) |
| Allan Gray Namibia Balanced Fund         | Moderate       | 13.3                                               | 4.9          | 5.6          | 10.5         |
| Ninety One Managed Fund Namibia          | Moderate       | 13.0                                               | 7.3          | 7.8          | 11,2         |
| NAM Coronation Balanced Plus Fund        | Moderate       | 21.2                                               | 9.6          | 7.7          | 10.7         |
| Old Mutual Namibia Profile Pinnacle Fund | Moderate       | 19.5                                               | 8.2          | 8.4          | 11.1         |
| Prudential Namibian Balanced Fund        | Moderate       | 17.6                                               | 7.1          | 7.7          | 10.9         |
| Standard Bank Namibia Managed Fund       | Moderate       | 9.6                                                | 7.9          | 7.8          | 10.7         |
| Benchmark Default Portfolio              | Moderate       | 11.8                                               | 5.8          | 6.1          | 10.2         |
| Prudential Namibian Inflation Plus Fund  | Moderate - Low | 12.6                                               | 6.5          | 6.6          | 9.8          |
| NAM Coronation Capital Plus Fund         | Moderate - Low | 15.1                                               | 8.9          | 6.9          | 8.6          |
| Sanlam Namibia Inflation Linked Fund     | Moderate - Low | 8.0                                                | 6.9          | 6.8          | 9.0          |
| NAM Coronation Balanced Defensive Fund   | Moderate - Low | 11.0                                               | 7.5          | 6.7          | 9.0          |
| Sanlam Absolute Return Plus Fund         | Low            | 4.6                                                | 5.3          | 5.2          |              |
| Capricorn Stable Fund                    | Low            | 7.0                                                | 7.8          | 7.6          |              |
| Sanlam Namibia Active Fund               | Low            | 6.4                                                | 6.5          | 7.1          | 7.3          |
| Capricorn Investment Fund                | Low            | 4.4                                                | 6.3          | 7.1          | 6.7          |