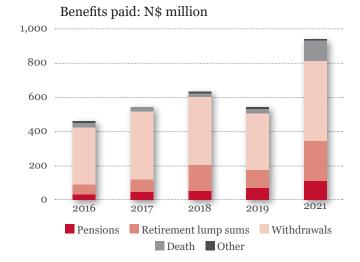

#### **Financial Position**

|                                                                                                                                                                                                                                                                                                                                                                                                                                                                                                                                                                                                                                                                                                                                                                                                                                                                                                                                                                                                                                                                                                                                                                                                                                                                                                                                                                                                                                                                                                                                                                                                                                                                                                                                                                                                                                                                                                                                                                                                                                                                                                                                | 30.06.2021<br>N\$ million | 31.12.2019<br>N\$ million                          | 31.12.2018<br>N\$ million                      |
|--------------------------------------------------------------------------------------------------------------------------------------------------------------------------------------------------------------------------------------------------------------------------------------------------------------------------------------------------------------------------------------------------------------------------------------------------------------------------------------------------------------------------------------------------------------------------------------------------------------------------------------------------------------------------------------------------------------------------------------------------------------------------------------------------------------------------------------------------------------------------------------------------------------------------------------------------------------------------------------------------------------------------------------------------------------------------------------------------------------------------------------------------------------------------------------------------------------------------------------------------------------------------------------------------------------------------------------------------------------------------------------------------------------------------------------------------------------------------------------------------------------------------------------------------------------------------------------------------------------------------------------------------------------------------------------------------------------------------------------------------------------------------------------------------------------------------------------------------------------------------------------------------------------------------------------------------------------------------------------------------------------------------------------------------------------------------------------------------------------------------------|---------------------------|----------------------------------------------------|------------------------------------------------|
| Assets                                                                                                                                                                                                                                                                                                                                                                                                                                                                                                                                                                                                                                                                                                                                                                                                                                                                                                                                                                                                                                                                                                                                                                                                                                                                                                                                                                                                                                                                                                                                                                                                                                                                                                                                                                                                                                                                                                                                                                                                                                                                                                                         |                           |                                                    |                                                |
| Investments                                                                                                                                                                                                                                                                                                                                                                                                                                                                                                                                                                                                                                                                                                                                                                                                                                                                                                                                                                                                                                                                                                                                                                                                                                                                                                                                                                                                                                                                                                                                                                                                                                                                                                                                                                                                                                                                                                                                                                                                                                                                                                                    | 4,503                     | 3,482                                              | 2,814                                          |
| Current assets                                                                                                                                                                                                                                                                                                                                                                                                                                                                                                                                                                                                                                                                                                                                                                                                                                                                                                                                                                                                                                                                                                                                                                                                                                                                                                                                                                                                                                                                                                                                                                                                                                                                                                                                                                                                                                                                                                                                                                                                                                                                                                                 | 596                       | 208                                                | 106                                            |
|                                                                                                                                                                                                                                                                                                                                                                                                                                                                                                                                                                                                                                                                                                                                                                                                                                                                                                                                                                                                                                                                                                                                                                                                                                                                                                                                                                                                                                                                                                                                                                                                                                                                                                                                                                                                                                                                                                                                                                                                                                                                                                                                | 5,099                     | 3,690                                              | 2,920                                          |
| Liabilities                                                                                                                                                                                                                                                                                                                                                                                                                                                                                                                                                                                                                                                                                                                                                                                                                                                                                                                                                                                                                                                                                                                                                                                                                                                                                                                                                                                                                                                                                                                                                                                                                                                                                                                                                                                                                                                                                                                                                                                                                                                                                                                    |                           |                                                    |                                                |
| Active members                                                                                                                                                                                                                                                                                                                                                                                                                                                                                                                                                                                                                                                                                                                                                                                                                                                                                                                                                                                                                                                                                                                                                                                                                                                                                                                                                                                                                                                                                                                                                                                                                                                                                                                                                                                                                                                                                                                                                                                                                                                                                                                 | 3,926                     | 2,754                                              | 2,125                                          |
| Pensioners                                                                                                                                                                                                                                                                                                                                                                                                                                                                                                                                                                                                                                                                                                                                                                                                                                                                                                                                                                                                                                                                                                                                                                                                                                                                                                                                                                                                                                                                                                                                                                                                                                                                                                                                                                                                                                                                                                                                                                                                                                                                                                                     | 858                       | 776                                                | 633                                            |
| Reserves                                                                                                                                                                                                                                                                                                                                                                                                                                                                                                                                                                                                                                                                                                                                                                                                                                                                                                                                                                                                                                                                                                                                                                                                                                                                                                                                                                                                                                                                                                                                                                                                                                                                                                                                                                                                                                                                                                                                                                                                                                                                                                                       | 120                       | 89                                                 | 73                                             |
| Benefits payable                                                                                                                                                                                                                                                                                                                                                                                                                                                                                                                                                                                                                                                                                                                                                                                                                                                                                                                                                                                                                                                                                                                                                                                                                                                                                                                                                                                                                                                                                                                                                                                                                                                                                                                                                                                                                                                                                                                                                                                                                                                                                                               | 185                       | 62                                                 | 83                                             |
| Other current liabilities                                                                                                                                                                                                                                                                                                                                                                                                                                                                                                                                                                                                                                                                                                                                                                                                                                                                                                                                                                                                                                                                                                                                                                                                                                                                                                                                                                                                                                                                                                                                                                                                                                                                                                                                                                                                                                                                                                                                                                                                                                                                                                      | 10                        | 9                                                  | 6                                              |
|                                                                                                                                                                                                                                                                                                                                                                                                                                                                                                                                                                                                                                                                                                                                                                                                                                                                                                                                                                                                                                                                                                                                                                                                                                                                                                                                                                                                                                                                                                                                                                                                                                                                                                                                                                                                                                                                                                                                                                                                                                                                                                                                | 5,099                     | 3,690                                              | 2,920                                          |
|                                                                                                                                                                                                                                                                                                                                                                                                                                                                                                                                                                                                                                                                                                                                                                                                                                                                                                                                                                                                                                                                                                                                                                                                                                                                                                                                                                                                                                                                                                                                                                                                                                                                                                                                                                                                                                                                                                                                                                                                                                                                                                                                |                           |                                                    |                                                |
| Financial Result                                                                                                                                                                                                                                                                                                                                                                                                                                                                                                                                                                                                                                                                                                                                                                                                                                                                                                                                                                                                                                                                                                                                                                                                                                                                                                                                                                                                                                                                                                                                                                                                                                                                                                                                                                                                                                                                                                                                                                                                                                                                                                               |                           |                                                    |                                                |
| Financial Result                                                                                                                                                                                                                                                                                                                                                                                                                                                                                                                                                                                                                                                                                                                                                                                                                                                                                                                                                                                                                                                                                                                                                                                                                                                                                                                                                                                                                                                                                                                                                                                                                                                                                                                                                                                                                                                                                                                                                                                                                                                                                                               |                           | 30.06.2021<br>N\$ million                          | 31.12.2019<br>N\$ million                      |
| Financial Result                                                                                                                                                                                                                                                                                                                                                                                                                                                                                                                                                                                                                                                                                                                                                                                                                                                                                                                                                                                                                                                                                                                                                                                                                                                                                                                                                                                                                                                                                                                                                                                                                                                                                                                                                                                                                                                                                                                                                                                                                                                                                                               |                           | -                                                  |                                                |
| Contributions received                                                                                                                                                                                                                                                                                                                                                                                                                                                                                                                                                                                                                                                                                                                                                                                                                                                                                                                                                                                                                                                                                                                                                                                                                                                                                                                                                                                                                                                                                                                                                                                                                                                                                                                                                                                                                                                                                                                                                                                                                                                                                                         |                           | -                                                  |                                                |
|                                                                                                                                                                                                                                                                                                                                                                                                                                                                                                                                                                                                                                                                                                                                                                                                                                                                                                                                                                                                                                                                                                                                                                                                                                                                                                                                                                                                                                                                                                                                                                                                                                                                                                                                                                                                                                                                                                                                                                                                                                                                                                                                |                           | N\$ million                                        | N\$ million                                    |
| Contributions received                                                                                                                                                                                                                                                                                                                                                                                                                                                                                                                                                                                                                                                                                                                                                                                                                                                                                                                                                                                                                                                                                                                                                                                                                                                                                                                                                                                                                                                                                                                                                                                                                                                                                                                                                                                                                                                                                                                                                                                                                                                                                                         |                           | N\$ million                                        | N\$ million                                    |
| Contributions received  Net investment income                                                                                                                                                                                                                                                                                                                                                                                                                                                                                                                                                                                                                                                                                                                                                                                                                                                                                                                                                                                                                                                                                                                                                                                                                                                                                                                                                                                                                                                                                                                                                                                                                                                                                                                                                                                                                                                                                                                                                                                                                                                                                  | iunds                     | N\$ million<br>606<br>394                          | N\$ million<br>365<br>251                      |
| Contributions received  Net investment income  Reinsurance proceeds                                                                                                                                                                                                                                                                                                                                                                                                                                                                                                                                                                                                                                                                                                                                                                                                                                                                                                                                                                                                                                                                                                                                                                                                                                                                                                                                                                                                                                                                                                                                                                                                                                                                                                                                                                                                                                                                                                                                                                                                                                                            | iunds                     | N\$ million 606 394 80                             | N\$ million<br>365<br>251                      |
| Contributions received  Net investment income  Reinsurance proceeds                                                                                                                                                                                                                                                                                                                                                                                                                                                                                                                                                                                                                                                                                                                                                                                                                                                                                                                                                                                                                                                                                                                                                                                                                                                                                                                                                                                                                                                                                                                                                                                                                                                                                                                                                                                                                                                                                                                                                                                                                                                            |                           | N\$ million  606  394  80  1,280                   | N\$ million  365 251 15 772                    |
| Contributions received  Net investment income  Reinsurance proceeds  Net transfer from/to other from |                           | N\$ million  606  394  80  1,280  2,360            | N\$ million  365 251 15 772 1,403              |
| Contributions received  Net investment income  Reinsurance proceeds  Net transfer from/to other for the second sec |                           | N\$ million  606  394  80  1,280  2,360  -68       | N\$ million  365 251 15 772 1,403 -40          |
| Contributions received Net investment income Reinsurance proceeds Net transfer from/to other for the contribution of the contr |                           | N\$ million  606  394  80  1,280  2,360  -68  -942 | N\$ million  365 251 15 772 1,403 -40 -538     |
| Contributions received Net investment income Reinsurance proceeds Net transfer from/to other for the second |                           | N\$ million  606  394  80  1,280  2,360  -68  -942 | N\$ million  365 251 15 772 1,403 -40 -538 -43 |