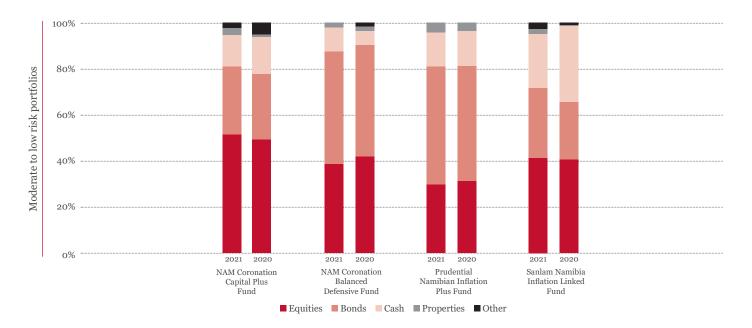

## Investment asset allocation as at 30 September 2021 as compared to 30 September 2020

#### Investment portfolio returns

The following investment portfolios (or combinations thereof) are available to members of the Fund:

|                                          |                | Investment performance as at 30 September 2021 (%) |              |              |              |
|------------------------------------------|----------------|----------------------------------------------------|--------------|--------------|--------------|
|                                          | Risk           | 1 yr                                               | 3 yrs        | 5 yrs        | 10 yrs       |
| Investment Portfolio                     | categorisation |                                                    | (annualised) | (annualised) | (annualised) |
| Allan Gray Namibia Balanced Fund         | Moderate       | 13.3                                               | 4.9          | 5.6          | 10.5         |
| Ninety One Managed Fund Namibia          | Moderate       | 13.0                                               | 7.3          | 7.8          | 11,2         |
| NAM Coronation Balanced Plus Fund        | Moderate       | 21.2                                               | 9.6          | 7.7          | 10.7         |
| Old Mutual Namibia Profile Pinnacle Fund | Moderate       | 19.5                                               | 8.2          | 8.4          | 11.1         |
| Prudential Namibian Balanced Fund        | Moderate       | 17.6                                               | 7.1          | 7.7          | 10.9         |
| Standard Bank Namibia Managed Fund       | Moderate       | 9.6                                                | 7.9          | 7.8          | 10.7         |
| Benchmark Default Portfolio              | Moderate       | 11.8                                               | 5.8          | 6.1          | 10.2         |
| Prudential Namibian Inflation Plus Fund  | Moderate - Low | 12.6                                               | 6.5          | 6.6          | 9.8          |
| NAM Coronation Capital Plus Fund         | Moderate - Low | 15.1                                               | 8.9          | 6.9          | 8.6          |
| Sanlam Namibia Inflation Linked Fund     | Moderate - Low | 8.0                                                | 6.9          | 6.8          | 9.0          |
| NAM Coronation Balanced Defensive Fund   | Moderate - Low | 11.0                                               | 7.5          | 6.7          | 9.0          |
| Sanlam Absolute Return Plus Fund         | Low            | 4.6                                                | 5.3          | 5.2          |              |
| Capricorn Stable Fund                    | Low            | 7.0                                                | 7.8          | 7.6          |              |
| Sanlam Namibia Active Fund               | Low            | 6.4                                                | 6.5          | 7.1          | 7.3          |
| Capricorn Investment Fund                | Low            | 4.4                                                | 6.3          | 7.1          | 6.7          |