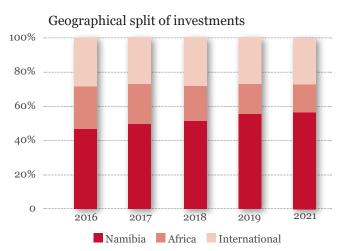

## Investment asset allocation as at 30 September 2021 as compared to 30 September 2020